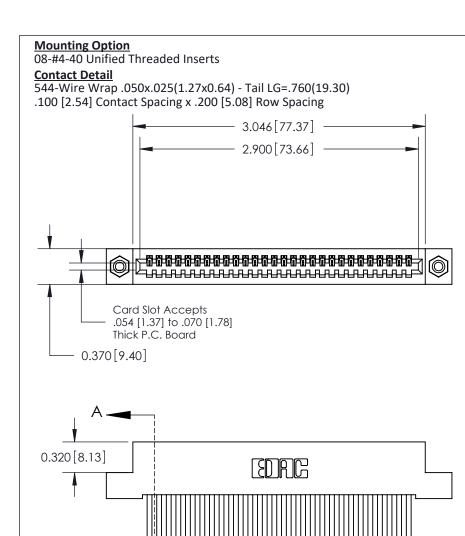

## **See Accompanying Pages for:**

- **Contact Bend Details**
- **Mounting Options**

842/892 Series High Temp Card Edge Connector Part Number: 842-028-544-108

| ACAD REFERENCE NO. 842 ENG MASTER |                  |  |  |
|-----------------------------------|------------------|--|--|
| DRAWN: J.LEE                      | DATE: OCT. 06/09 |  |  |
| CHECKED:                          | DATE:            |  |  |
| SCALE: NTS                        | SHEET 1 OF 3     |  |  |
| DRAWING NUMBER                    | ISSUE            |  |  |