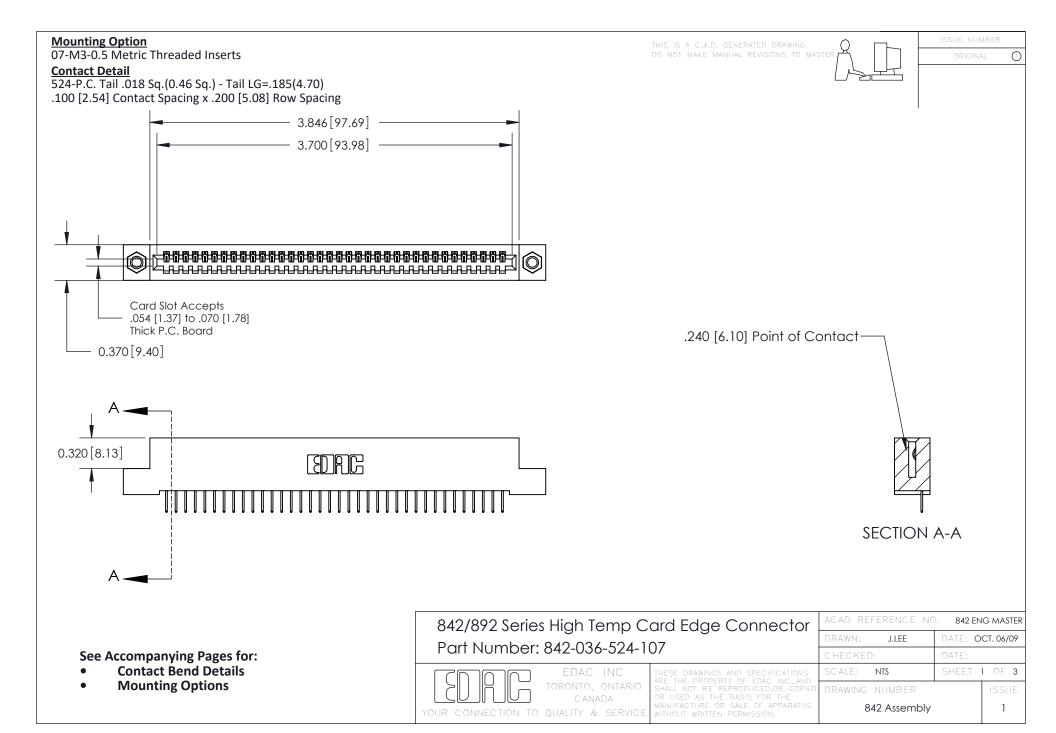

THIS IS A C.A.D. GENERATED DRAWING DO NOT MAKE MANUAL REVISIONS TO MASTER

ORIGINAL (1)



| 842/892 Series High Temp Card Edge Connector<br>Contact Bend Detail |                                                                                                 | ACAD REFERENCE NO. 842 ENG MASTER |             |                  |        |
|---------------------------------------------------------------------|-------------------------------------------------------------------------------------------------|-----------------------------------|-------------|------------------|--------|
|                                                                     |                                                                                                 | DRAWN:                            | J.LEE