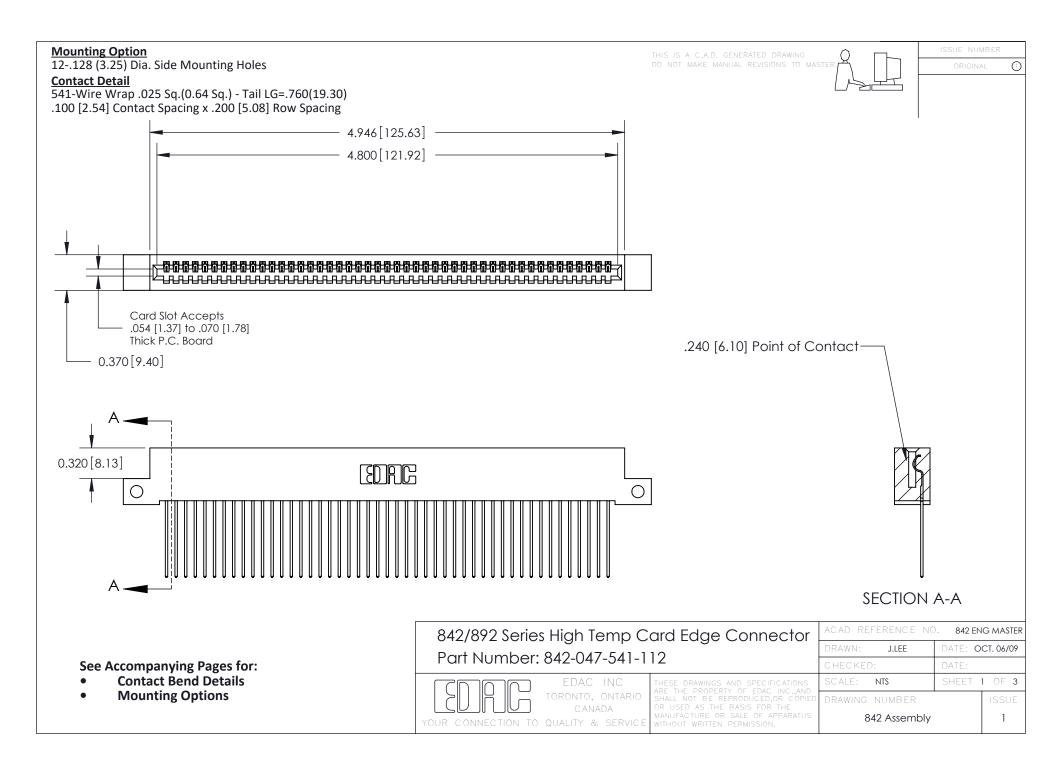

THIS IS A C.A.D. GENERATED DRAWING DO NOT MAKE MANUAL REVISIONS TO MASTER

ORIGINAL (1)



| 842/892 Series High Temp Card Edge Connector<br>Contact Bend Detail |                                                                                                 | ACAD REFERENCE NO. 842 ENG MASTER |             |                  |        |
|---------------------------------------------------------------------|-------------------------------------------------------------------------------------------------|-----------------------------------|-------------|------------------|--------|
|                                                                     |                                                                                                 | DRAWN:                            | J.LEE