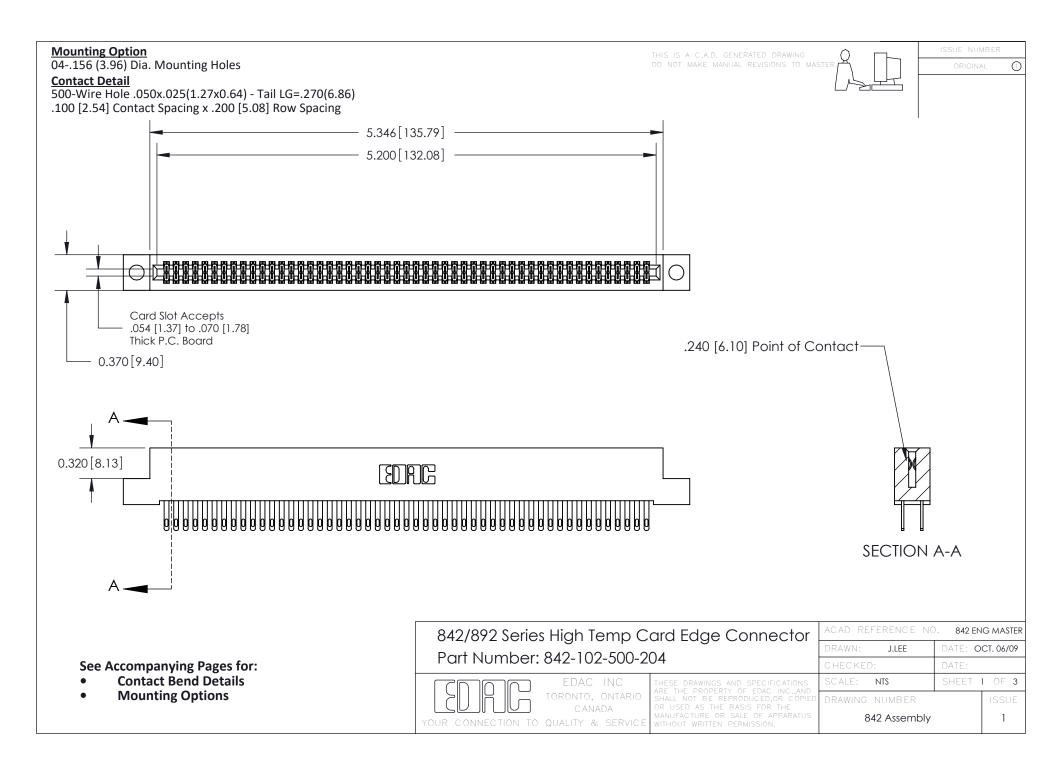

THIS IS A C.A.D. GENERATED DRAWING DO NOT MAKE MANUAL REVISIONS TO MASTER

ORIGINAL (1)



| 842/892 Series High Temp Card Edge Connector<br>Contact Bend Detail |                                                                                                 | ACAD REFERENCE NO. 842 ENG MASTER |             |                  |        |
|---------------------------------------------------------------------|-------------------------------------------------------------------------------------------------|-----------------------------------|-------------|------------------|--------|
|                                                                     |                                                                                                 | DRAWN:                            | J.LEE