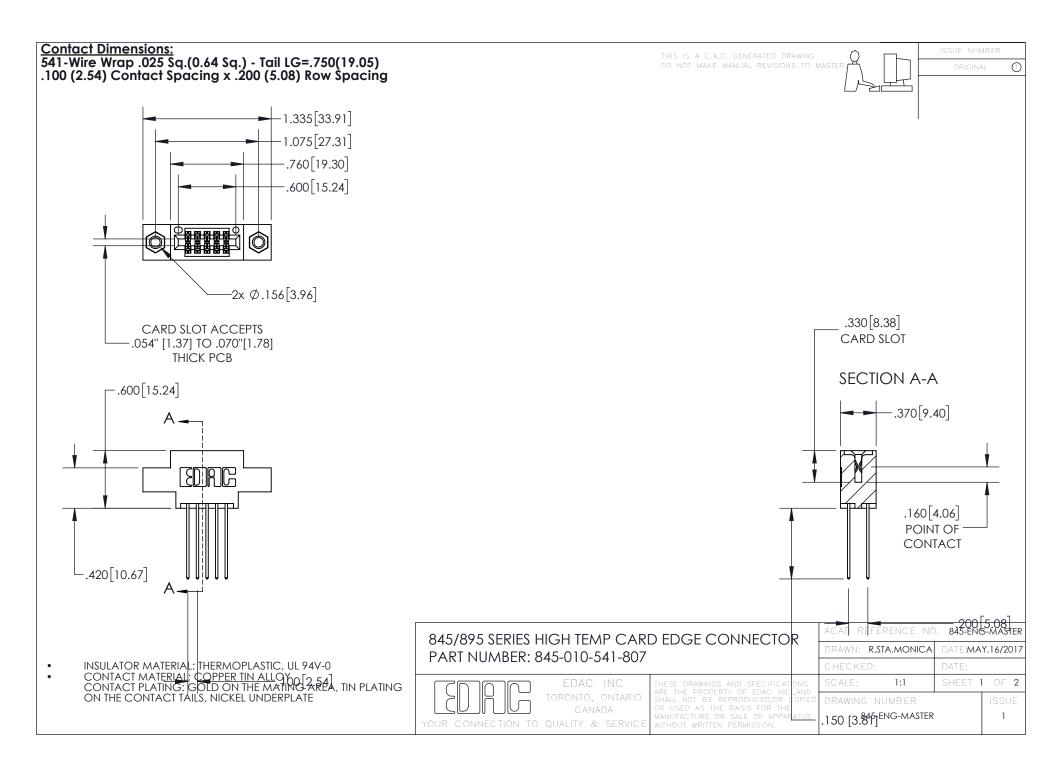

INSULATOR MATERIAL: THERMOPLASTIC POLYESTER, UL 94V-0 DAP MATERIAL AVAILABLE UPON REQUEST

**Contact Code 558** 

CONTACT MATERIAL; COPPER ALLOY CONTACT PLATING: GOLD ON THE MATING AREA, TIN PLATING ON THE CONTACT TAILS, NICKEL UNDERPLATE

## 845/895 SERIES HIGH TEMP CARD EDGE CONNECTOR CONTACT CODE 555,556,558,559,560 DIMENSIONS

YOUR CONNECTION TO QUALITY & SERVICE

Contact Code 559

|   | ACAD REFERENCE NO. 845-ENG-MASTER |                  |  |
|---|-----------------------------------|------------------|--|
|   | DRAWN: R.STA.MONICA               | DATE:MAY.16/2017 |  |
|   | CHECKED:                          | DATE:            |  |
|   | SCALE: 1:1                        | SHEET 2 OF 2     |  |
| D | DRAWING NUMBER                    | ISSUE            |  |

Contact Code 560

845-ENG-MASTER