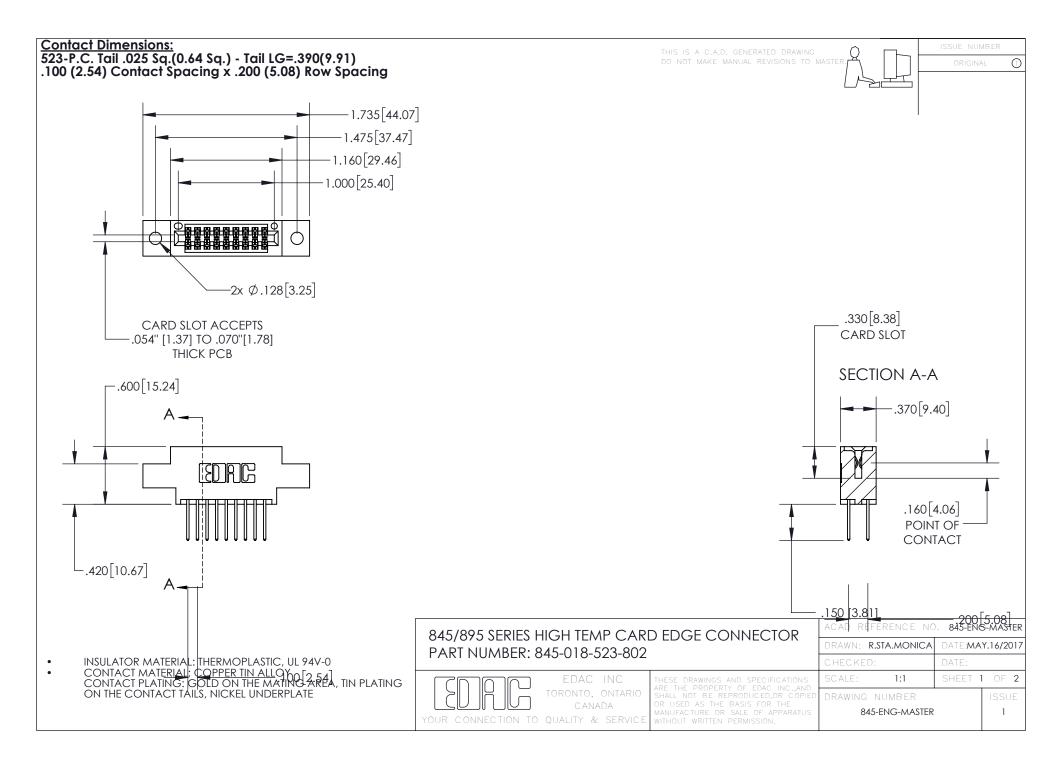

- INSULATOR MATERIAL: THERMOPLASTIC POLYESTER, UL 94V-0 DAP MATERIAL AVAILABLE UPON REQUEST
- CONTACT MATERIAL; COPPER ALLOY

CONTACT PLATING: GOLD ON THE MATING AREA, TIN PLATING ON THE CONTACT TAILS, NICKEL UNDERPLATE