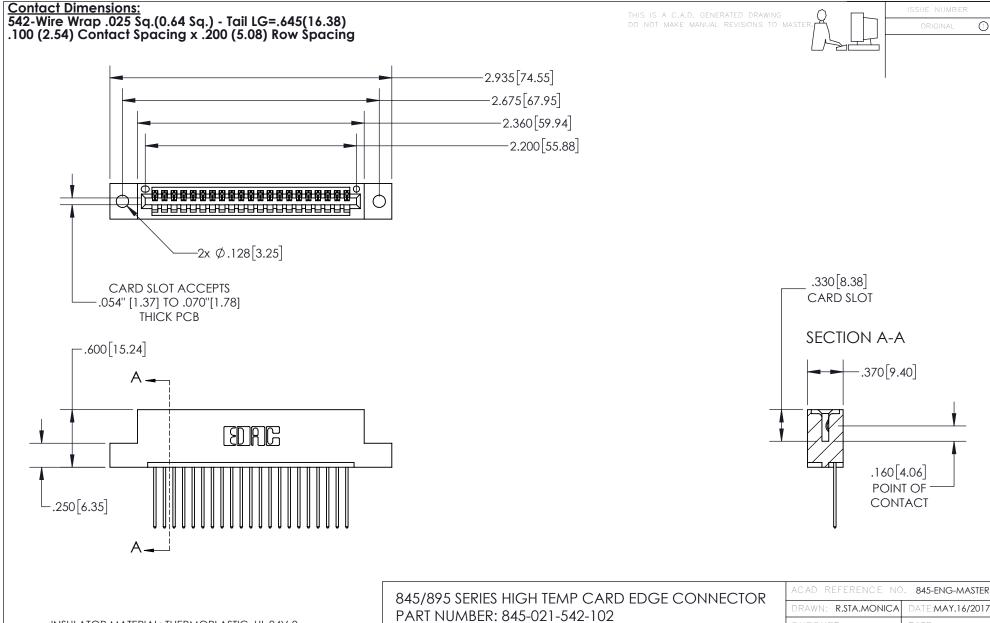

INSULATOR MATERIAL: THERMOPLASTIC, UL 94V-0

CONTACT MATERIAL; COPPER TIN ALLOY
CONTACT PLATING: GOLD ON THE MATING AREA, TIN PLATING
ON THE CONTACT TAILS, NICKEL UNDERPLATE

YOUR CONNECTION TO QUALITY & SERVICE