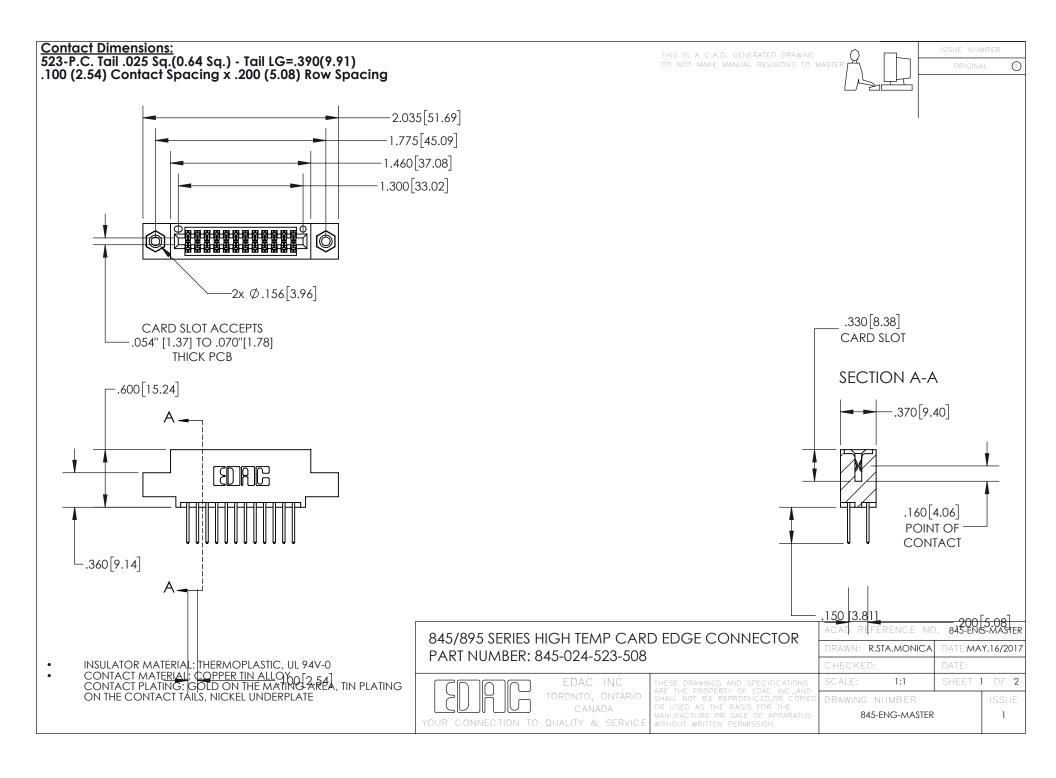

- INSULATOR MATERIAL: THERMOPLASTIC POLYESTER, UL 94V-0 DAP MATERIAL AVAILABLE UPON REQUEST
- CONTACT MATERIAL; COPPER ALLOY

CONTACT PLATING: GOLD ON THE MATING AREA, TIN PLATING ON THE CONTACT TAILS, NICKEL UNDERPLATE