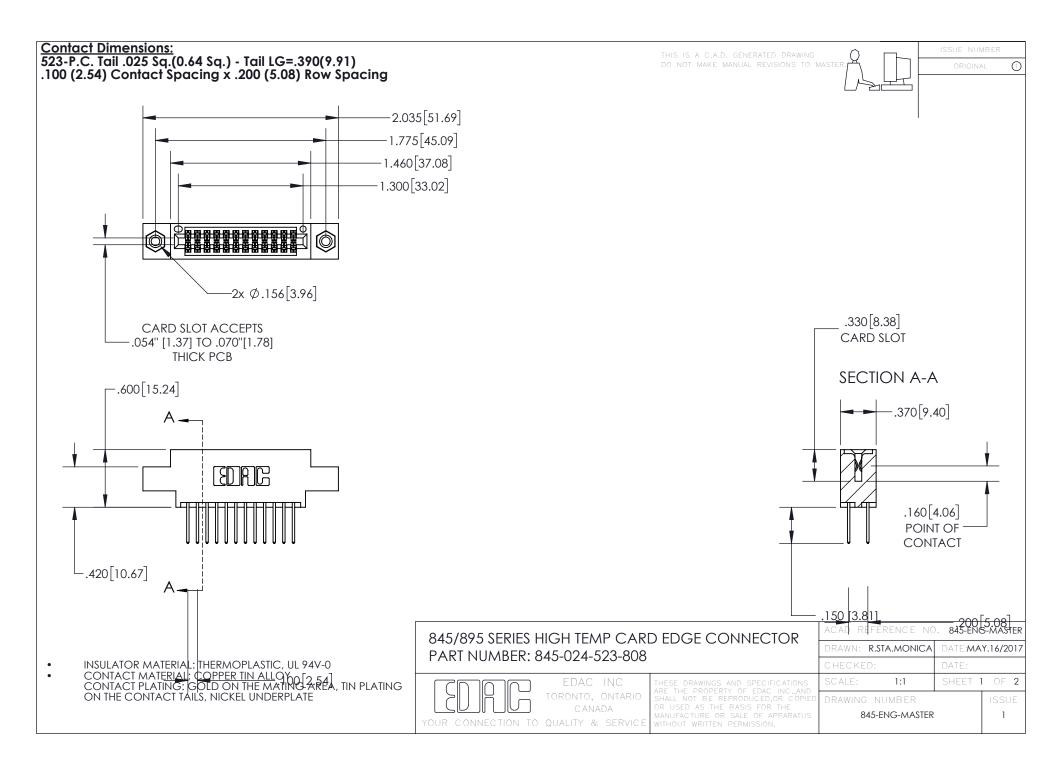

- INSULATOR MATERIAL: THERMOPLASTIC POLYESTER, UL 94V-0 DAP MATERIAL AVAILABLE UPON REQUEST
- CONTACT MATERIAL; COPPER ALLOY

CONTACT PLATING: GOLD ON THE MATING AREA, TIN PLATING ON THE CONTACT TAILS, NICKEL UNDERPLATE