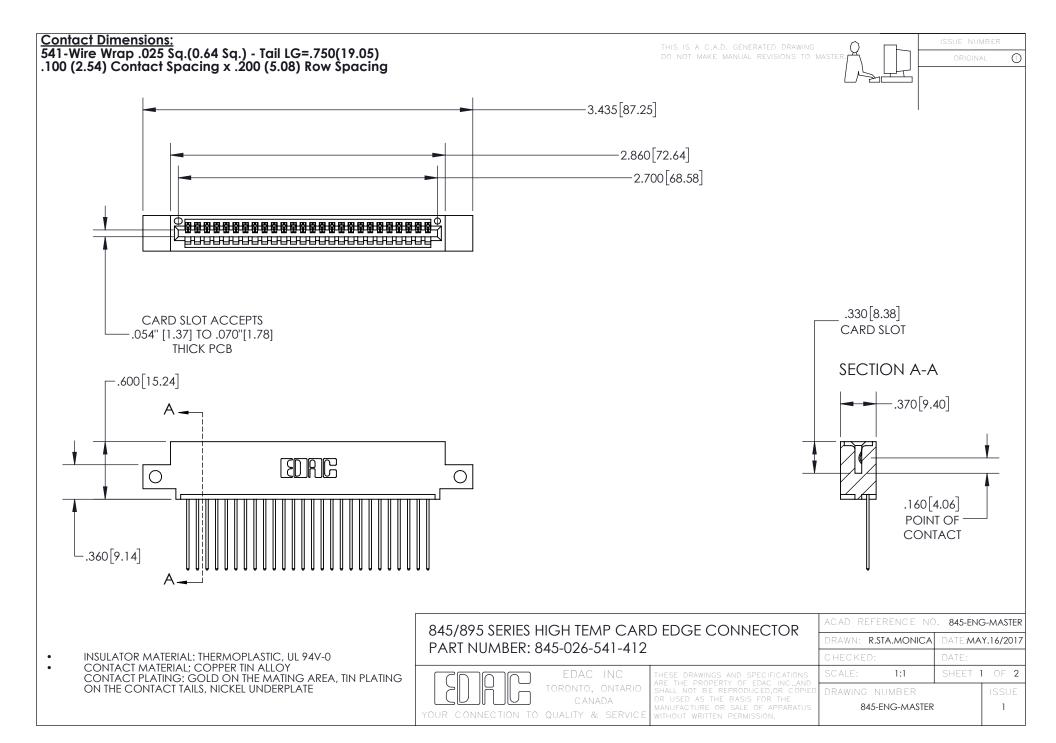

## 845/895 SERIES HIGH TEMP CARD EDGE CONNECTOR CONTACT CODE 555,556,558,559,560 DIMENSIONS

YOUR CONNECTION TO QUALITY & SERVICE

|   | ACAD REFERENCE NO. 845-ENG-MASTER |                  |
|---|-----------------------------------|------------------|
|   | DRAWN: R.STA.MONICA               | DATE:MAY.16/2017 |
|   | CHECKED:                          | DATE:            |
| D | SCALE: 1:1                        | SHEET 2 OF 2     |
|   | DRAWING NUMBER                    | ISSUE            |