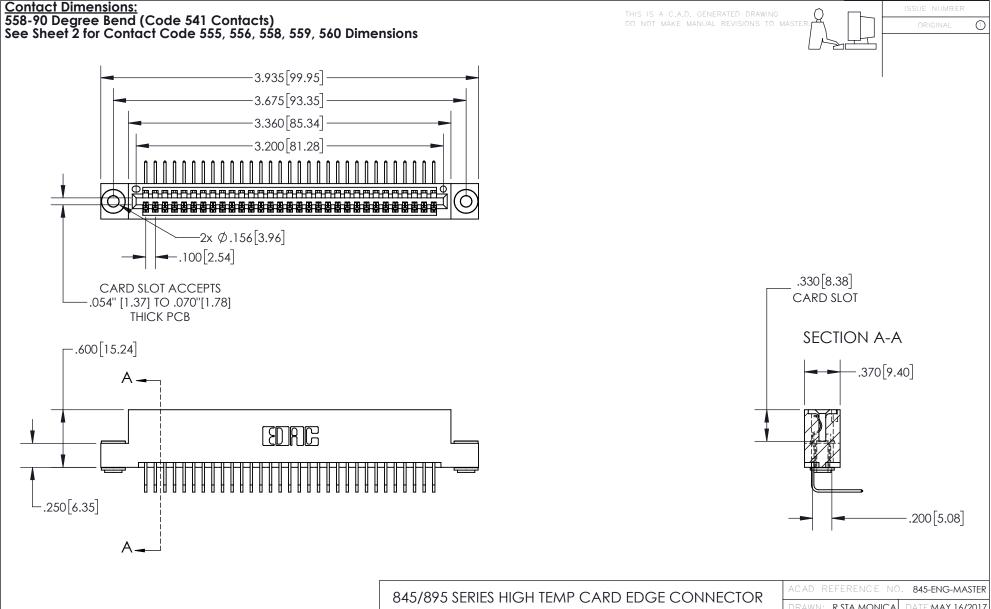

INSULATOR MATERIAL: THERMOPLASTIC, UL 94V-0

CONTACT MATERIAL; COPPER TIN ALLOY
CONTACT PLATING: GOLD ON THE MATING AREA, TIN PLATING
ON THE CONTACT TAILS, NICKEL UNDERPLATE

| 845/895 SERIES HIGH TEMP CARD EDGE CONNECTOR |
|----------------------------------------------|
| PART NUMBER: 845-031-558-103                 |

YOUR CONNECTION TO QUALITY & SERVICE

| ACAD REFERENCE NO. 845-ENG-MASTER |                    |  |
|-----------------------------------|--------------------|--|
| DRAWN: R.STA.MONIC                | A DATE:MAY.16/2017 |  |
| CHECKED:                          | DATE:              |  |
| SCALE: 1:1                        | SHEET 1 OF 2       |  |
| DRAWING NUMBER                    | ISSUE              |  |