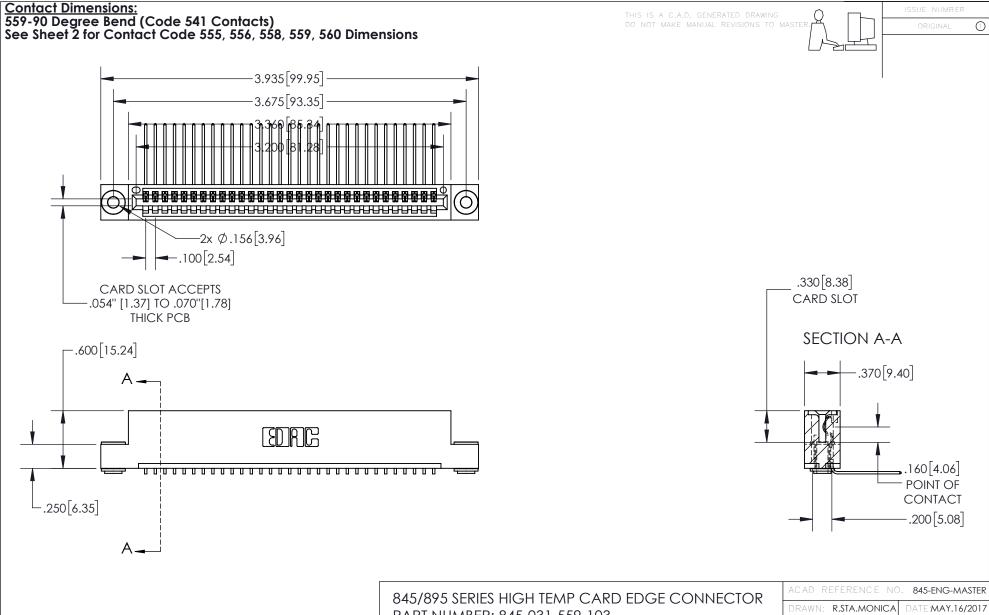

INSULATOR MATERIAL: THERMOPLASTIC, UL 94V-0

CONTACT MATERIAL; COPPER TIN ALLOY
CONTACT PLATING: GOLD ON THE MATING AREA, TIN PLATING
ON THE CONTACT TAILS, NICKEL UNDERPLATE

PART NUMBER: 845-031-559-103

YOUR CONNECTION TO QUALITY & SERVICE