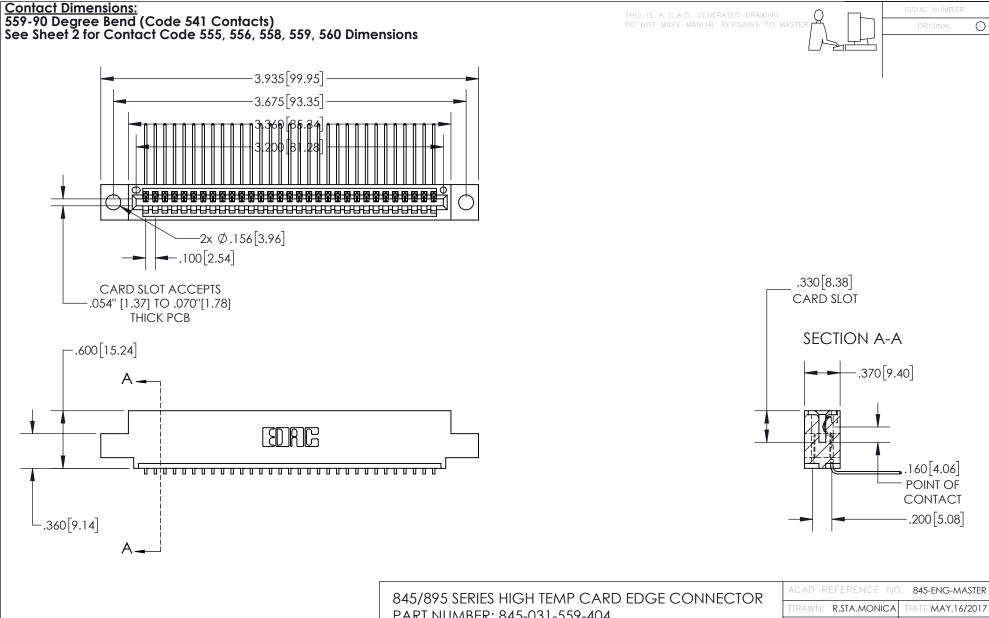

INSULATOR MATERIAL: THERMOPLASTIC, UL 94V-0

CONTACT MATERIAL; COPPER TIN ALLOY
CONTACT PLATING: GOLD ON THE MATING AREA, TIN PLATING
ON THE CONTACT TAILS, NICKEL UNDERPLATE

| 845/895 SERIES HIGH TEMP CARD EDGE CONNECTO | R |
|---------------------------------------------|---|
| PART NUMBER: 845-031-559-404                |   |

YOUR CONNECTION TO QUALITY & SERVICE

| ACAD REFERENCE NO. 845-ENG-MASTER |                  |  |
|-----------------------------------|------------------|--|
| DRAWN: R.STA.MONICA               | DATE:MAY.16/2017 |  |
| CHECKED:                          | DATE:            |  |
| SCALE: 1:1                        | SHEET 1 OF 2     |  |
| DRAWING NUMBER                    | ISSUE            |  |
| 845-ENG-MASTER                    | 1                |  |