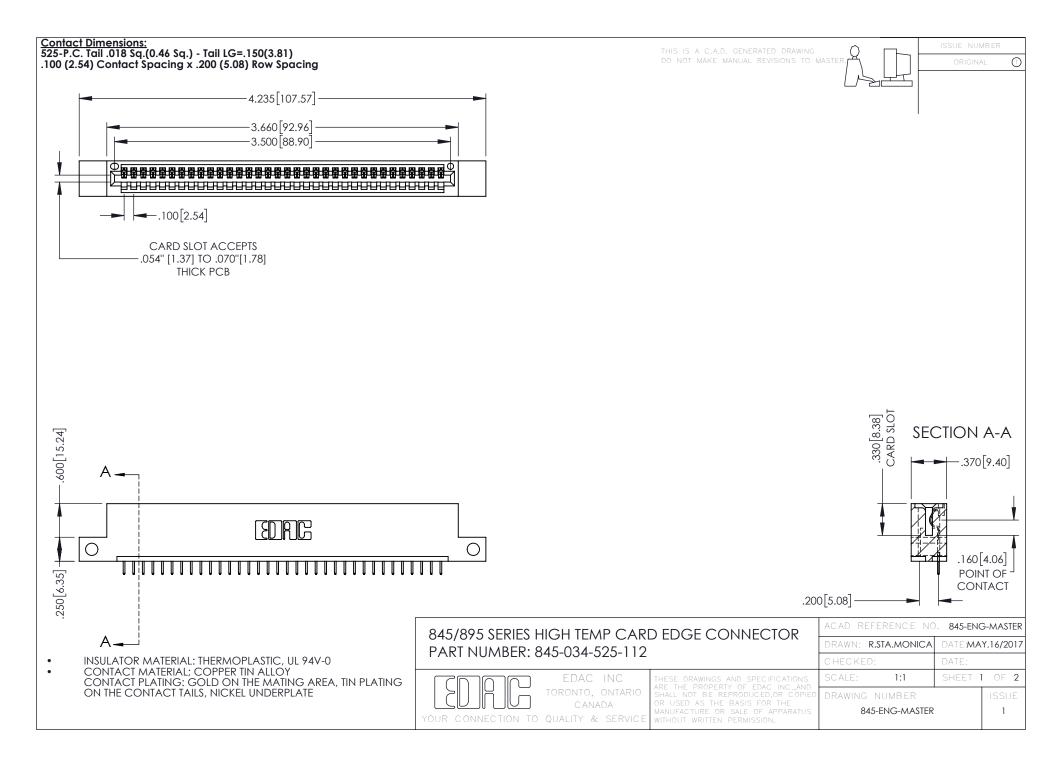

**Contact Code 558** Contact Code 559 Contact Code 560

- INSULATOR MATERIAL: THERMOPLASTIC POLYESTER, UL 94V-0 DAP MATERIAL AVAILABLE UPON REQUEST
- CONTACT MATERIAL; COPPER ALLOY

CONTACT PLATING: GOLD ON THE MATING AREA, TIN PLATING ON THE CONTACT TAILS, NICKEL UNDERPLATE

## 845/895 SERIES HIGH TEMP CARD EDGE CONNECTOR CONTACT CODE 555,556,558,559,560 DIMENSIONS

YOUR CONNECTION TO QUALITY & SERVICE

|   | ACAD REFERENCE NO. 845-ENG-MASTER |                  |
|---|-----------------------------------|------------------|
|   | DRAWN: R.STA.MONICA               | DATE:MAY.16/2017 |
|   | CHECKED:                          | DATE:            |
|   | SCALE: 1:1                        | SHEET 2 OF 2     |
| D | DRAWING NUMBER                    | ISSUE            |

845-ENG-MASTER