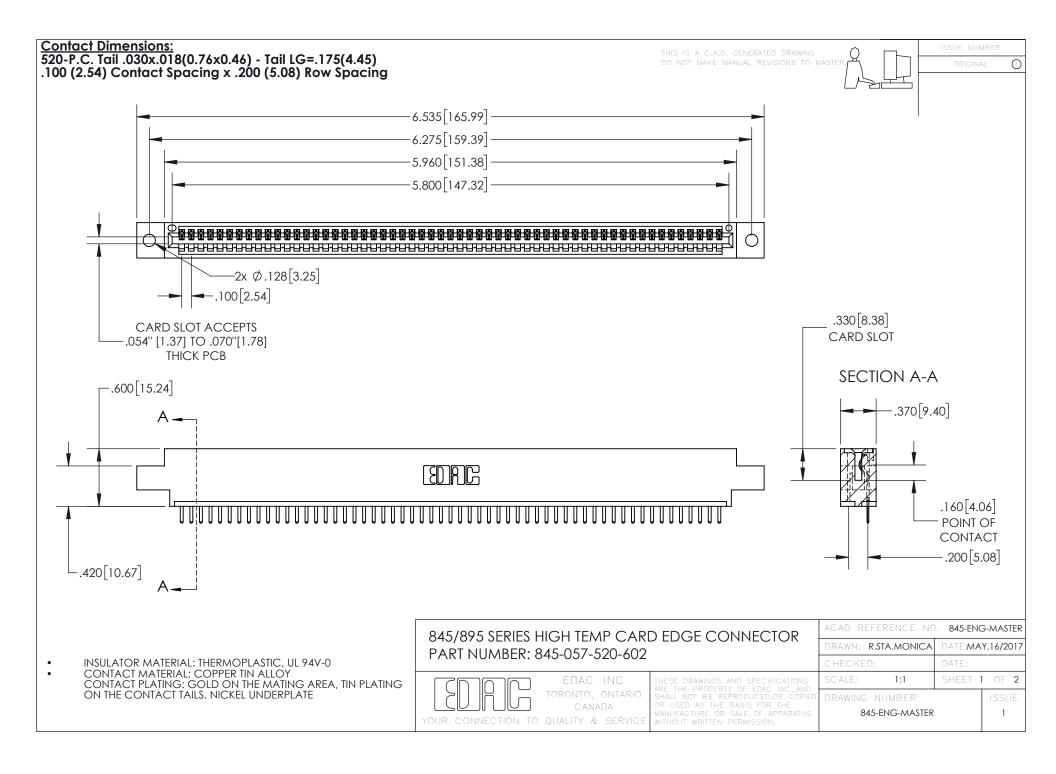

## 845/895 SERIES HIGH TEMP CARD EDGE CONNECTOR CONTACT CODE 555,556,558,559,560 DIMENSIONS

YOUR CONNECTION TO QUALITY & SERVICE

Contact Code 559

|   | ACAD REFERENCE NO. 845-ENG-MASTER |                  |  |
|---|-----------------------------------|------------------|--|
|   | DRAWN: R.STA.MONICA               | DATE:MAY.16/2017 |  |
|   | CHECKED:                          | DATE:            |  |
|   | SCALE: 1:1                        | SHEET 2 OF 2     |  |
| D | DRAWING NUMBER                    | ISSUE            |  |