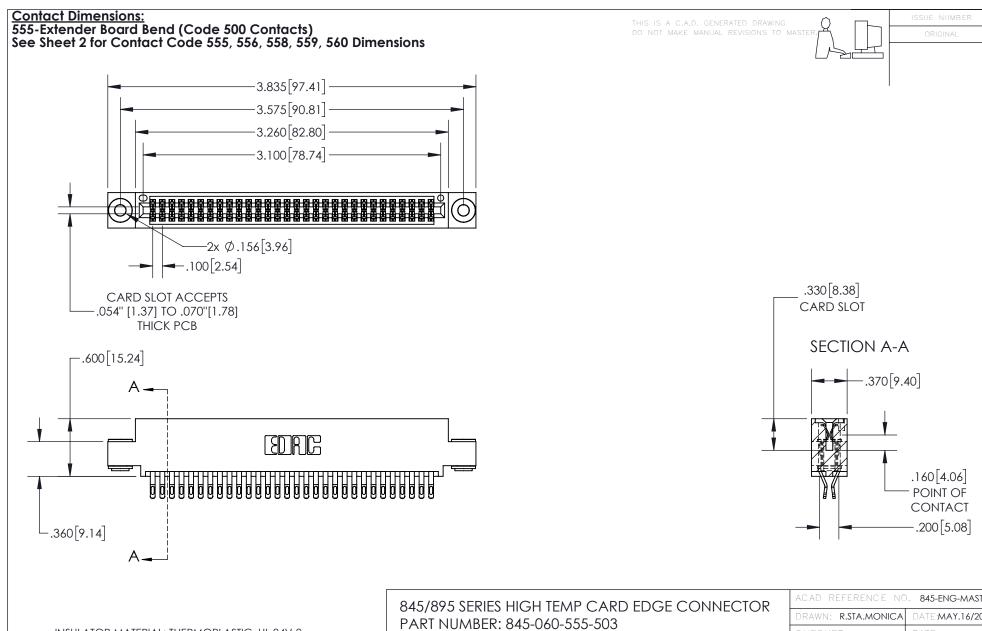

- INSULATOR MATERIAL: THERMOPLASTIC, UL 94V-0
- CONTACT MATERIAL; COPPER TIN ALLOY
  CONTACT PLATING: GOLD ON THE MATING AREA, TIN PLATING
  ON THE CONTACT TAILS, NICKEL UNDERPLATE

YOUR CONNECTION TO QUALITY & SERVICE

| ACAD REFERENCE NO. 845-ENG-MASTER |                  |
|-----------------------------------|------------------|
| DRAWN: R.STA.MONICA               | DATE:MAY.16/2017 |
| CHECKED:                          | DATE:            |
| SCALE: 1:1                        | SHEET 1 OF 2     |
| DRAWING NUMBER                    | ISSUE            |
| 845-ENG-MASTER                    | 1                |