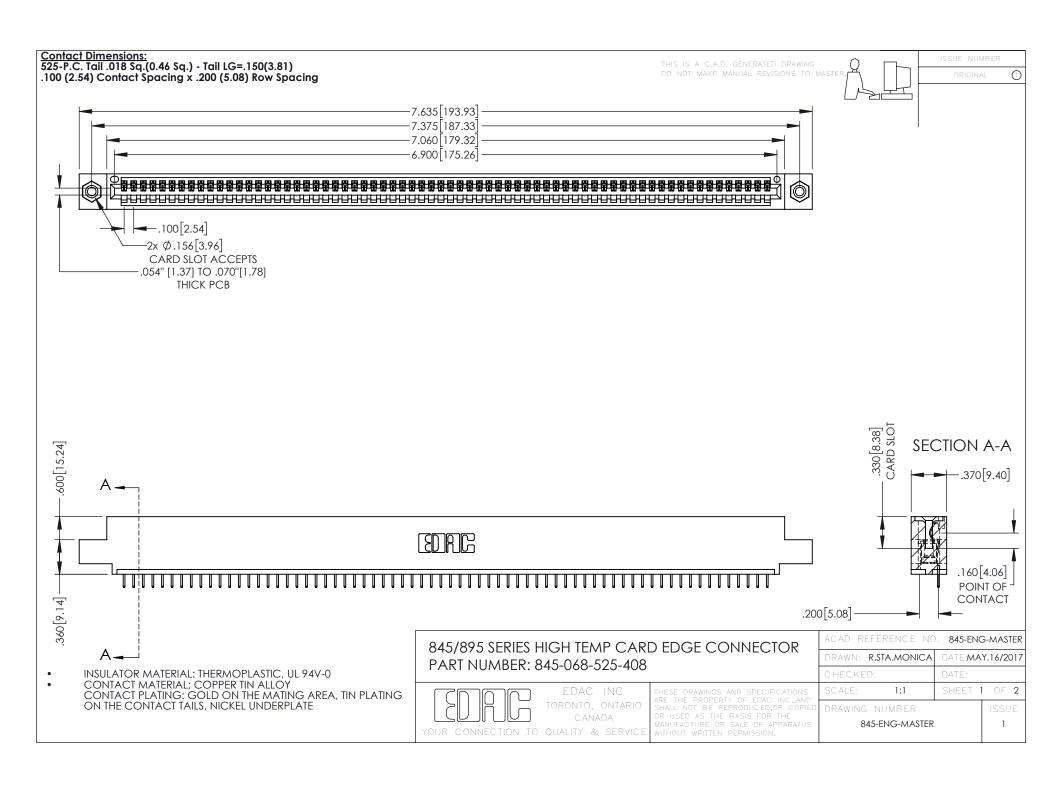

## 845/895 SERIES HIGH TEMP CARD EDGE CONNECTOR CONTACT CODE 555,556,558,559,560 DIMENSIONS

YOUR CONNECTION TO QUALITY & SERVICE

|   | ACAD REFERENCE NO. 845-ENG-MASTER |                  |
|---|-----------------------------------|------------------|
|   | DRAWN: R.STA.MONICA               | DATE:MAY.16/2017 |
|   | CHECKED:                          | DATE:            |
|   | SCALE: 1:1                        | SHEET 2 OF 2     |
| D | DRAWING NUMBER                    | ISSUE            |