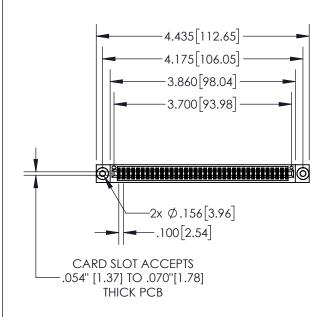

|            | .330[8.38]<br>CARD SLOT           |  |  |  |  |  |
|------------|-----------------------------------|--|--|--|--|--|
| -          | .370[9.40]                        |  |  |  |  |  |
|            | SECTION A-A                       |  |  |  |  |  |
| .150 [3.8] | .160[4.06]<br>POINT OF<br>CONTACT |  |  |  |  |  |
| -          | 200[5.08]                         |  |  |  |  |  |