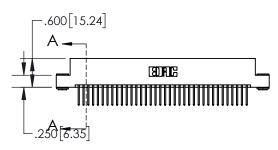

|            | .330[8.38]<br>CARD SLOT           |  |  |  |  |  |
|------------|-----------------------------------|--|--|--|--|--|
| -          | .370[9.40]                        |  |  |  |  |  |
|            | SECTION A-A                       |  |  |  |  |  |
| .150 [3.8] | .160[4.06]<br>POINT OF<br>CONTACT |  |  |  |  |  |
| -          | 200[5.08]                         |  |  |  |  |  |