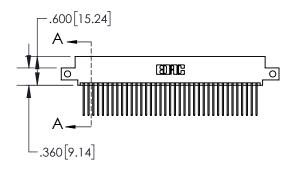

| 845/895 SERIES HIGH TEMP CARD EDGE CONNECTO | R |
|---------------------------------------------|---|
| PART NUMBER: 845-074-542-512                |   |

| ACAD REFERENCE NO. 845-ENG-MASTER |                  |  |
|-----------------------------------|------------------|--|
| DRAWN: R.STA.MONICA               | DATE:MAY.16/2017 |  |
| CHECKED:                          | DATE:            |  |
| SCALE: 1:2                        | SHEET 1 OF 2     |  |
| DRAWING NUMBER                    | ISSUE            |  |
| 845-ENG-MASTER                    | 1                |  |