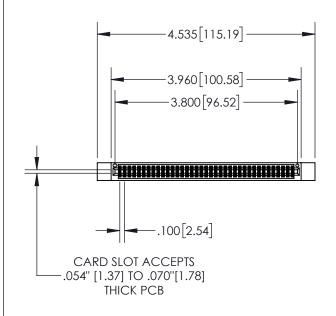

1

| .330[8.38]<br>CARD SLOT |                                     |  |
|-------------------------|-------------------------------------|--|
|                         | .370[9.40]                          |  |
| SEC                     | CTION A-A                           |  |
| 150 [3.8 ]]             | .160[4.06]<br>— POINT OF<br>CONTACT |  |
|                         | 00[5.08]                            |  |