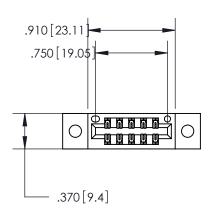

<u>Contact Dimensions:</u> 520-P.C. Tail .030x.018 (0.76x0.46) - Tail LG. = .175 (4.45) .125 (3.18) Contact Spacing x .250 (6.35) Row Spacing

INSULATOR MATERIAL: THERMOPLASTIC POLYESTER, UL 94V-0 CONTACT MATERIAL; COPPER, NICKEL, TIN ALLOY CA-725

CONTACT PLATING: GOLD ON THE MATING AREA, TIN-LEAD ON THE CONTACT TAILS, NICKEL UNDERPLATE

THIS IS A C.A.D. GENERATED DRAWING DO NOT MAKE MANUAL REVISIONS TO MASTER.

| $\cap$ |   |
|--------|---|
| A III  |   |
|        | _ |
|        |   |
|        |   |

## 846/896 SERIES HIGH TEMP CARD EDGE CONNECTOR PART NUMBER: 846-010-520-202

**EDAC INC** TORONTO, ONTARIO CANADA

THESE DRAWINGS AND SPECIFICATIONS ARE THE PROPERTY OF EDAC INC., AND SHALL NOT BE REPRODUCED, OR COPIED OR USED AS THE BASIS FOR THE MANUFACTURE OR SALE OF APPARATUS WITHOUT WRITTEN PERMISSION.