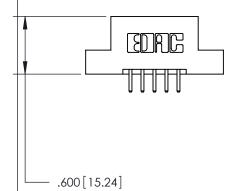

## 846/896 SERIES HIGH TEMP CARD EDGE CONNECTOR PART NUMBER: 846-010-520-202

**EDAC INC** TORONTO, ONTARIO CANADA

THESE DRAWINGS AND SPECIFICATIONS ARE THE PROPERTY OF EDAC INC., AND SHALL NOT BE REPRODUCED, OR COPIED OR USED AS THE BASIS FOR THE MANUFACTURE OR SALE OF APPARATUS WITHOUT WRITTEN PERMISSION.

THIS IS A C.A.D. GENERATED DRAWING DO NOT MAKE MANUAL REVISIONS TO MASTER.

ISSUE NUMBER

.165[4.19]

.375 [9.54]

ORIGINAL

1

.060 [1.52] .125(3.18) to .210(5.33) **Outside Tails** .125(3.18) to .210(5.33) **Outside Tails** 