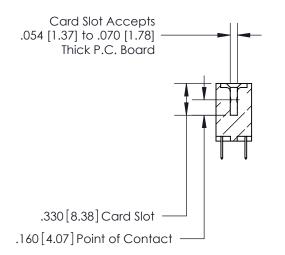

**Contact Code 560** 

INSULATOR MATERIAL: THERMOPLASTIC POLYESTER, UL 94V-0 CONTACT MATERIAL; COPPER, NICKEL, TIN ALLOY CA-725 CONTACT PLATING: GOLD ON THE MATING AREA, TIN-LEAD ON THE CONTACT TAILS, NICKEL UNDERPLATE

**Contact Code 558** 

## 846/896 SERIES HIGH TEMP CARD EDGE CONNECTOR CONTACT CODE 555,556,558,559,560 DIMENSIONS

.150 [3.81]

YOUR CONNECTION TO QUALITY & SERVICE

**Contact Code 559** 

**EDAC INC** TORONTO, ONTARIO CANADA

THESE DRAWINGS AND SPECIFICATIONS ARE THE PROPERTY OF EDAC INC.,AND SHALL NOT BE REPRODUCED, OR COPIED OR USED AS THE BASIS FOR THE MANUFACTURE OR SALE OF APPARATUS WITHOUT WRITTEN PERMISSION.