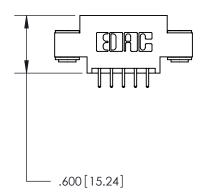

## 846/896 SERIES HIGH TEMP CARD EDGE CONNECTOR PART NUMBER: 846-010-521-803

**EDAC INC** TORONTO, ONTARIO CANADA

THESE DRAWINGS AND SPECIFICATIONS ARE THE PROPERTY OF EDAC INC., AND SHALL NOT BE REPRODUCED, OR COPIED OR USED AS THE BASIS FOR THE MANUFACTURE OR SALE OF APPARATUS WITHOUT WRITTEN PERMISSION.

846-FNG-MASTER

THIS IS A C.A.D. GENERATED DRAWING DO NOT MAKE MANUAL REVISIONS TO MASTER.

ISSUE NUMBER

.165[4.19]

.375 [9.54]

ORIGINAL

1

.060 [1.52] .125(3.18) to .210(5.33) **Outside Tails** .125(3.18) to .210(5.33) **Outside Tails** 