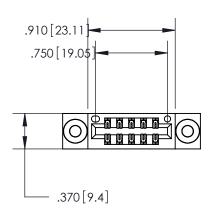

## 846/896 SERIES HIGH TEMP CARD EDGE CONNECTOR PART NUMBER: 846-010-521-803

**EDAC INC** TORONTO, ONTARIO CANADA

THESE DRAWINGS AND SPECIFICATIONS ARE THE PROPERTY OF EDAC INC., AND SHALL NOT BE REPRODUCED, OR COPIED OR USED AS THE BASIS FOR THE MANUFACTURE OR SALE OF APPARATUS WITHOUT WRITTEN PERMISSION.

Contact Dimensions: 521-P.C. Tail .025 Sq. (0.64 Sq.) - Tail LG. =.150 (3.81) .125 (3.18) Contact Spacing x .250 (6.35) Row Spacing

INSULATOR MATERIAL: THERMOPLASTIC POLYESTER, UL 94V-0 CONTACT MATERIAL; COPPER, NICKEL, TIN ALLOY CA-725 CONTACT PLATING: GOLD ON THE MATING AREA, TIN-LEAD