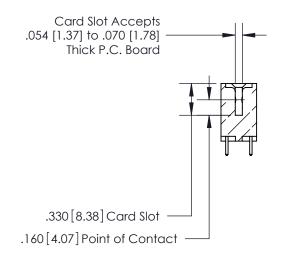

## 846/896 SERIES HIGH TEMP CARD EDGE CONNECTOR CONTACT CODE 555,556,558,559,560 DIMENSIONS

.150 [3.81]

YOUR CONNECTION TO QUALITY & SERVICE

**Contact Code 559** 

**EDAC INC** TORONTO, ONTARIO CANADA

THESE DRAWINGS AND SPECIFICATIONS ARE THE PROPERTY OF EDAC INC.,AND SHALL NOT BE REPRODUCED, OR COPIED OR USED AS THE BASIS FOR THE MANUFACTURE OR SALE OF APPARATUS WITHOUT WRITTEN PERMISSION.