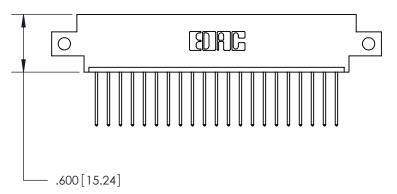

<u>Contact Dimensions:</u> 540-Wire Wrap .025 Sq. (0.64 Sq.) - Tail LG. =.560 (14.22) .125 (3.18) Contact Spacing x .250 (6.35) Row Spacing

THIS IS A C.A.D. GENERATED DRAWING DO NOT MAKE MANUAL REVISIONS TO MASTER.

THIS IS A C.A.D. GENERATED DRAWING DO NOT MAKE MANUAL REVISIONS TO MASTER.

ISSUE NUMBER

.165[4.19]

.375 [9.54]

ORIGINAL

1

.060 [1.52] .125(3.18) to .210(5.33) **Outside Tails** .125(3.18) to .210(5.33) **Outside Tails** 