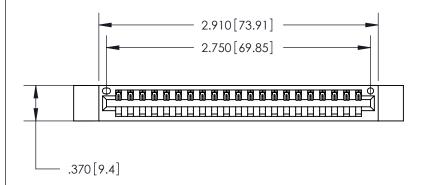

ISSUE NUMBER

ORIGINAL

846/896 SERIES HIGH TEMP CARD EDGE CONNECTOR PART NUMBER: 846-021-540-612

YOUR CONNECTION TO QUALITY & SERVICE

**EDAC INC** TORONTO, ONTARIO CANADA

THESE DRAWINGS AND SPECIFICATIONS ARE THE PROPERTY OF EDAC INC., AND SHALL NOT BE REPRODUCED, OR COPIED OR USED AS THE BASIS FOR THE MANUFACTURE OR SALE OF APPARATUS WITHOUT WRITTEN PERMISSION.

Card Slot Accepts .054 [1.37] to .070 [1.78] Thick P.C. Board .330 [8.38] Card Slot .160 [4.07] Point of Contact -

| INSULATOR MATERIAL: THERMOPLASTIC POLYESTER, UL 94V-0 |
|-------------------------------------------------------|
| CONTACT MATERIAL; COPPER, NICKEL, TIN ALLOY CA-725    |
| CONTACT PLATING: GOLD ON THE MATING AREA, TIN-LEAD    |
| ON THE CONTACT TAILS, NICKEL UNDERPLATE               |