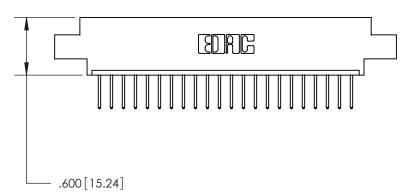

ON THE CONTACT TAILS, NICKEL UNDERPLATE

THIS IS A C.A.D. GENERATED DRAWING DO NOT MAKE MANUAL REVISIONS TO MASTER.

ISSUE NUMBER

.165[4.19]

.375 [9.54]

ORIGINAL

1

.060 [1.52] .125(3.18) to .210(5.33) **Outside Tails** .125(3.18) to .210(5.33) **Outside Tails** 

**Contact Code 560** 

INSULATOR MATERIAL: THERMOPLASTIC POLYESTER, UL 94V-0 CONTACT MATERIAL; COPPER, NICKEL, TIN ALLOY CA-725 CONTACT PLATING: GOLD ON THE MATING AREA, TIN-LEAD ON THE CONTACT TAILS, NICKEL UNDERPLATE

**Contact Code 558** 

## 846/896 SERIES HIGH TEMP CARD EDGE CONNECTOR CONTACT CODE 555,556,558,559,560 DIMENSIONS

.150 [3.81]

YOUR CONNECTION TO QUALITY & SERVICE

**Contact Code 559** 

**EDAC INC** TORONTO, ONTARIO CANADA

THESE DRAWINGS AND SPECIFICATIONS ARE THE PROPERTY OF EDAC INC.,AND SHALL NOT BE REPRODUCED, OR COPIED OR USED AS THE BASIS FOR THE MANUFACTURE OR SALE OF APPARATUS WITHOUT WRITTEN PERMISSION.

| ACAD REFERENCE NO. | 846-ENG-MASTER   |
|--------------------|------------------|
| DRAWN: J.LEE       | DATE: APR. 22/09 |
| CHECKED:           | DATE:            |
| SCALE: 1:1         | SHEET 2 OF 2     |
| DRAWING NUMBER     | ISSUE            |
| 846-ENG-MASTER     | 1                |