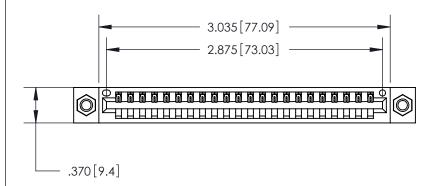

<u>Contact Dimensions:</u> 526-P.C. Tail .018 Sq. (0.46 Sq.) - Tail LG. =.350 (8.89) .125 (3.18) Contact Spacing x .250 (6.35) Row Spacing

THIS IS A C.A.D. GENERATED DRAWING DO NOT MAKE MANUAL REVISIONS TO MASTER.

ISSUE NUMBER

ORIGINAL

1

846/896 SERIES HIGH TEMP CARD EDGE CONNECTOR PART NUMBER: 846-022-526-607

YOUR CONNECTION TO QUALITY & SERVICE

**EDAC INC** TORONTO, ONTARIO CANADA

THESE DRAWINGS AND SPECIFICATIONS ARE THE PROPERTY OF EDAC INC.,AND SHALL NOT BE REPRODUCED, OR COPIED OR USED AS THE BASIS FOR THE MANUFACTURE OR SALE OF APPARATUS WITHOUT WRITTEN PERMISSION.

| ACAD REFERENCE NO. | 846-ENG-MASTER   |
|--------------------|------------------|
| DRAWN: J.LEE       | DATE: APR. 22/09 |
| CHECKED:           | DATE:            |
| SCALE: 1:1         | SHEET 1 OF 2     |
| DRAWING NUMBER     | ISSUE            |
| 846-ENG-MASTER     | 1                |

Card Slot Accepts .054 [1.37] to .070 [1.78] Thick P.C. Board .330 [8.38] Card Slot .160 [4.07] Point of Contact -

| • | INSULATOR MATERIAL: THERMOPLASTIC POLYESTER, UL 94V-0 |
|---|-------------------------------------------------------|
| • | CONTACT MATERIAL; COPPER, NICKEL, TIN ALLOY CA-725    |
| • | CONTACT PLATING: GOLD ON THE MATING AREA, TIN-LEAD    |