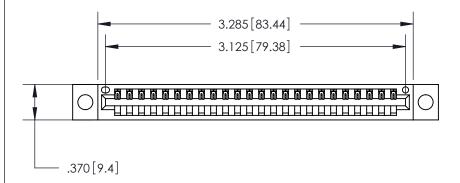

<u>Contact Dimensions:</u>
500-Wire Hole .050x.025 (1.27x0.64) - Tail LG. =.260 (6.60) .125 (3.18) Contact Spacing x .250 (6.35) Row Spacing

THIS IS A C.A.D. GENERATED DRAWING DO NOT MAKE MANUAL REVISIONS TO MASTER.

ISSUE NUMBER

ORIGINAL

Card Slot Accepts .054 [1.37] to .070 [1.78] Thick P.C. Board .330 [8.38] Card Slot .160 [4.07] Point of Contact -

.600 [15.24]

INSULATOR MATERIAL: THERMOPLASTIC POLYESTER, UL 94V-0 CONTACT MATERIAL; COPPER, NICKEL, TIN ALLOY CA-725

CONTACT PLATING: GOLD ON THE MATING AREA, TIN-LEAD ON THE CONTACT TAILS, NICKEL UNDERPLATE

846/896 SERIES HIGH TEMP CARD EDGE CONNECTOR PART NUMBER: 846-024-500-104

YOUR CONNECTION TO QUALITY & SERVICE

**EDAC INC** TORONTO, ONTARIO CANADA