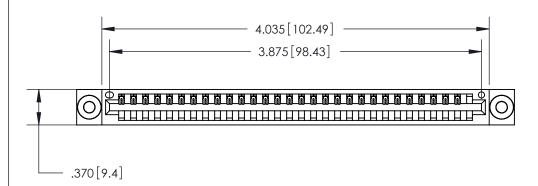

Contact Dimensions: 522-P.C. Tail .025 Sq. (0.64 Sq.) - Tail LG. =.440 (11.18) .125 (3.18) Contact Spacing x .250 (6.35) Row Spacing

THIS IS A C.A.D. GENERATED DRAWING DO NOT MAKE MANUAL REVISIONS TO MASTER.

ISSUE NUMBER

ORIGINAL

Card Slot Accepts .054 [1.37] to .070 [1.78] Thick P.C. Board .330 [8.38] Card Slot .160 [4.07] Point of Contact -

INSULATOR MATERIAL: THERMOPLASTIC POLYESTER, UL 94V-0 CONTACT MATERIAL; COPPER, NICKEL, TIN ALLOY CA-725

CONTACT PLATING: GOLD ON THE MATING AREA, TIN-LEAD ON THE CONTACT TAILS, NICKEL UNDERPLATE

846/896 SERIES HIGH TEMP CARD EDGE CONNECTOR PART NUMBER: 846-030-522-603

YOUR CONNECTION TO QUALITY & SERVICE

**EDAC INC** TORONTO, ONTARIO CANADA