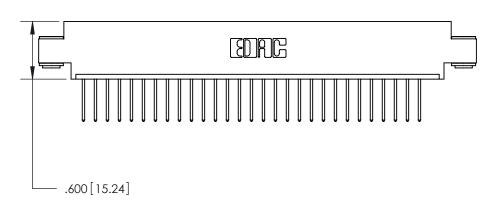

THIS IS A C.A.D. GENERATED DRAWING DO NOT MAKE MANUAL REVISIONS TO MASTER.

ISSUE NUMBER

ORIGINAL

1

.060 [1.52] .200 [5.08] .210[5.33] -.660 [16.76]

.060 [1.52] .150 [3.81] .260[6.6] -**Outside Tails** .660[16.76]

**Outside Tails** 

| ACAD REFERENCE NO. |       | 846-ENG-MASTER   |        |
|--------------------|-------|------------------|--------|
| DRAWN:             | J.LEE | DATE: APR. 22/09 |        |
| CHECKED:           |       | DATE:            |        |
| SCALE:             | 1:1   | SHEET            | 2 OF 2 |
| DRAWING NUMBER     |       | ISSUE            |        |