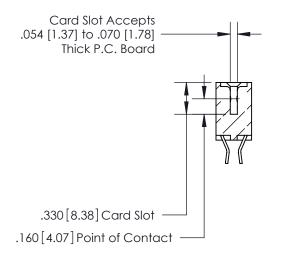

1

.060 [1.52] .125(3.18) to .210(5.33) **Outside Tails** .125(3.18) to .210(5.33) **Outside Tails** 

**Contact Code 560** 

INSULATOR MATERIAL: THERMOPLASTIC POLYESTER, UL 94V-0 CONTACT MATERIAL; COPPER, NICKEL, TIN ALLOY CA-725 CONTACT PLATING: GOLD ON THE MATING AREA, TIN-LEAD ON THE CONTACT TAILS, NICKEL UNDERPLATE

**Contact Code 558** 

## 846/896 SERIES HIGH TEMP CARD EDGE CONNECTOR CONTACT CODE 555,556,558,559,560 DIMENSIONS

.150 [3.81]

YOUR CONNECTION TO QUALITY & SERVICE

**Contact Code 559** 

**EDAC INC** TORONTO, ONTARIO CANADA

THESE DRAWINGS AND SPECIFICATIONS ARE THE PROPERTY OF EDAC INC.,AND SHALL NOT BE REPRODUCED, OR COPIED OR USED AS THE BASIS FOR THE MANUFACTURE OR SALE OF APPARATUS WITHOUT WRITTEN PERMISSION.