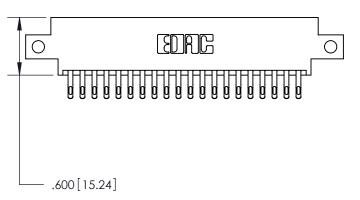

| • | INSULATOR MATERIAL: THERMOPLASTIC POLYESTER, UL 94V-0   |
|---|---------------------------------------------------------|
| • | CONTACT MATERIAL; COPPER, NICKEL, TIN ALLOY CA-725      |
| _ | CONTACT DI ATINICI COLD ONI THE MAATINIC ADEA TINI LEAD |

CONTACT PLATING: GOLD ON THE MATING AREA, TIN-LEAD ON THE CONTACT TAILS, NICKEL UNDERPLATE

THIS IS A C.A.D. GENERATED DRAWING DO NOT MAKE MANUAL REVISIONS TO MASTER.

ISSUE NUMBER

.165[4.19]

.375 [9.54]

ORIGINAL