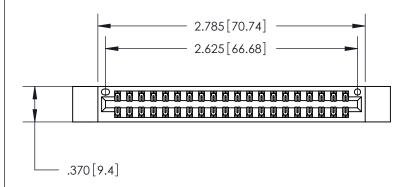

ORIGINAL

846/896 SERIES HIGH TEMP CARD EDGE CONNECTOR PART NUMBER: 846-040-555-812

YOUR CONNECTION TO QUALITY & SERVICE

**EDAC INC** TORONTO, ONTARIO CANADA

THESE DRAWINGS AND SPECIFICATIONS ARE THE PROPERTY OF EDAC INC., AND SHALL NOT BE REPRODUCED, OR COPIED OR USED AS THE BASIS FOR THE MANUFACTURE OR SALE OF APPARATUS WITHOUT WRITTEN PERMISSION.

| ACAD REFERENCE NO. | 846-ENG-MASTER   |
|--------------------|------------------|
| DRAWN: J.LEE       | DATE: APR. 22/09 |
| CHECKED:           | DATE:            |
| SCALE: 1:1         | SHEET 1 OF 2     |
| DRAWING NUMBER     | ISSUE            |
| 846-ENG-MASTER     | 1                |