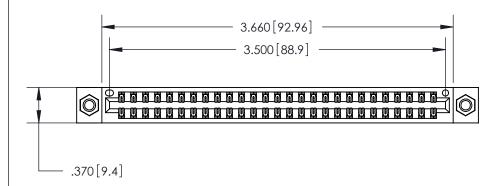

ON THE CONTACT TAILS, NICKEL UNDERPLATE

846/896 SERIES HIGH TEMP CARD EDGE CONNECTOR PART NUMBER: 846-054-500-807

YOUR CONNECTION TO QUALITY & SERVICE

**EDAC INC** TORONTO, ONTARIO CANADA

THESE DRAWINGS AND SPECIFICATIONS ARE THE PROPERTY OF EDAC INC.,AND SHALL NOT BE REPRODUCED, OR COPIED OR USED AS THE BASIS FOR THE MANUFACTURE OR SALE OF APPARATUS WITHOUT WRITTEN PERMISSION.

<u>Contact Dimensions:</u>
500-Wire Hole .050x.025 (1.27x0.64) - Tail LG. =.260 (6.60) .125 (3.18) Contact Spacing x .250 (6.35) Row Spacing

THIS IS A C.A.D. GENERATED DRAWING DO NOT MAKE MANUAL REVISIONS TO MASTER.