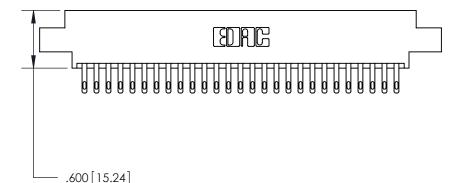

ISSUE NUMBER

ORIGINAL

Card Slot Accepts .054 [1.37] to .070 [1.78] Thick P.C. Board .330 [8.38] Card Slot .160 [4.07] Point of Contact -

INSULATOR MATERIAL: THERMOPLASTIC POLYESTER, UL 94V-0 CONTACT MATERIAL; COPPER, NICKEL, TIN ALLOY CA-725 CONTACT PLATING: GOLD ON THE MATING AREA, TIN-LEAD

ON THE CONTACT TAILS, NICKEL UNDERPLATE

846/896 SERIES HIGH TEMP CARD EDGE CONNECTOR PART NUMBER: 846-054-500-807

YOUR CONNECTION TO QUALITY & SERVICE

**EDAC INC** TORONTO, ONTARIO CANADA

THESE DRAWINGS AND SPECIFICATIONS ARE THE PROPERTY OF EDAC INC.,AND SHALL NOT BE REPRODUCED, OR COPIED OR USED AS THE BASIS FOR THE MANUFACTURE OR SALE OF APPARATUS WITHOUT WRITTEN PERMISSION.