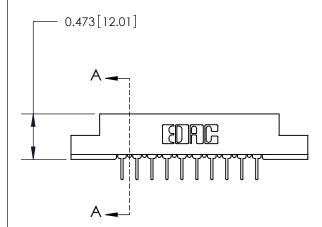

## **Contact Detail**

PC Tail .023x.013(0.58x0.33) - Tail LG=.213(5.41)

.156 [3.96] Contact Spacing x .200 [5.08] Row Spacing

**See Accompanying Page for:** 

**Contact Bend Details** 

**SECTION A-A** 

.095 [2.41] Point of Contact (Measured from bottom of Card Slot) Card Slot Accepts .054 [1.37] to .070 [1.78] Thick P.C. Board

807/857 Series High Temp Card Edge Connector Part Number: 857-020-424-202

YOUR CONNECTION TO QUALITY & SERVICE

| ACAD REFERENCE NO. 807 ENG MASTER |                  |
|-----------------------------------|------------------|
| DRAWN: J.LEE                      | DATE: AUG. 11/09 |
| CHECKED:                          | DATE:            |
| SCALE: NTS                        | SHEET 1 OF 2     |
| DRAWING NUMBER                    | ISSUE            |