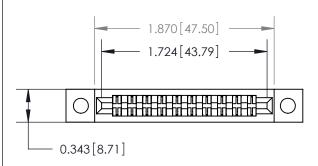

**Mounting Option** 

.128 (3.25) Dia. Mounting Holes

807/857 Series High Temp Card Edge Connector Part Number: 857-020-424-202

YOUR CONNECTION TO QUALITY & SERVICE

| ACAD REFERENCE NO. 807 ENG MASTER |                  |
|-----------------------------------|------------------|
| DRAWN: J.LEE                      | DATE: AUG. 11/09 |
| CHECKED:                          | DATE:            |
| SCALE: NTS                        | SHEET 1 OF 2     |
| DRAWING NUMBER                    | ISSUE            |