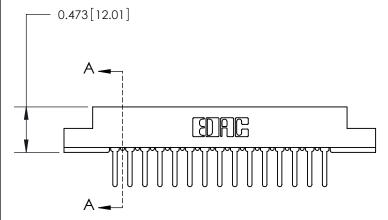

## **Contact Detail**

PC Tail .046x.013(1.17x0.33) - Tail LG=.358(9.09)

.156 [3.96] Contact Spacing x .200 [5.08] Row Spacing

**SECTION A-A** 

.095 [2.41] Point of Contact (Measured from bottom of Card Slot)

Card Slot Accepts .054 [1.37] to .070 [1.78] Thick P.C. Board

**See Accompanying Page for:** 

**Contact Bend Details** 

| 807/857 Series High Temp Card Edge Connecto |
|---------------------------------------------|
| Part Number: 857-030-522-207                |