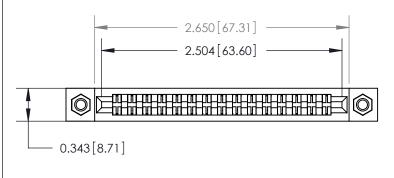

**Mounting Option** 

M3-0.5 Metric Threaded Inserts

Card Slot Accepts .054 [1.37] to .070 [1.78] Thick P.C. Board

**See Accompanying Page for:** 

**Contact Bend Details** 

| 807/857 Series High Temp Card Edge Connecto |
|---------------------------------------------|
| Part Number: 857-030-522-207                |