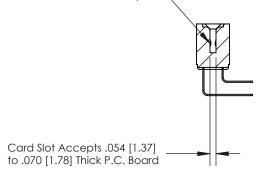

## **Contact Detail**

90 Degree Bend (Code 522 and 540 Contacts)

.156 [3.96] Contact Spacing x .200 [5.08] Row Spacing

**SECTION A-A** 

.095 [2.41] Point of Contact (Measured from bottom of Card Slot)

**See Accompanying Page for:** 