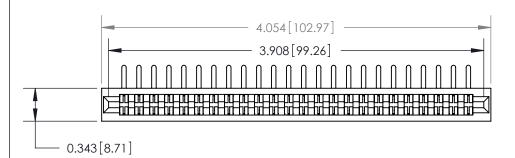

## **Contact Detail**

90 Degree Bend (Code 522 and 540 Contacts)

.156 [3.96] Contact Spacing x .200 [5.08] Row Spacing

**SECTION A-A** 

.095 [2.41] Point of Contact (Measured from bottom of Card Slot)

**See Accompanying Page for:** 