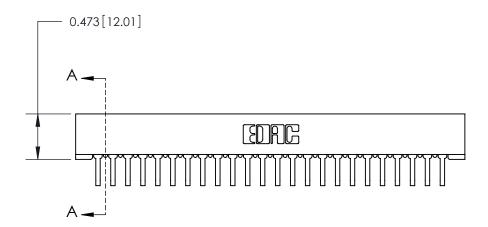

## **Contact Detail**

90 Degree Bend (Code 522 and 540 Contacts)

.156 [3.96] Contact Spacing x .200 [5.08] Row Spacing

**SECTION A-A** 

.095 [2.41] Point of Contact (Measured from bottom of Card Slot)

**See Accompanying Page for:** 