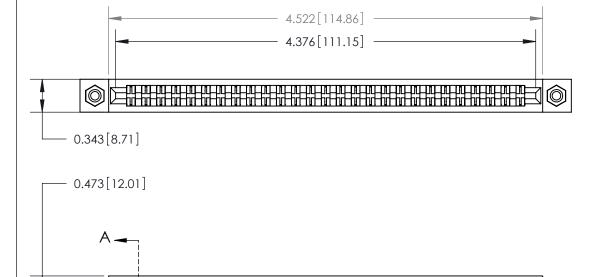

**Mounting Option** 

#4-40 Unified Threaded Inserts

## **Contact Detail**

PC Tail .023x.013(0.58x0.33) - Tail LG=.213(5.41)

.156 [3.96] Contact Spacing x .200 [5.08] Row Spacing

**SECTION A-A** 

.095 [2.41] Point of Contact (Measured from bottom of Card Slot)

Card Slot Accepts .054 [1.37] to .070 [1.78] Thick P.C. Board

See Accompanying Page for:

**Contact Bend Details** 

807/857 Series High Temp Card Edge Connector Part Number: 857-054-424-208

| ACAD INLITEREL NO. 607 ENG MASIER |                  |
|-----------------------------------|------------------|
| DRAWN: J.LEE                      | DATE: AUG. 11/09 |
| CHECKED:                          | DATE:            |
| SCALE: NTS                        | SHEET 1 OF 2     |
| DRAWING NUMBER                    | ISSUE            |