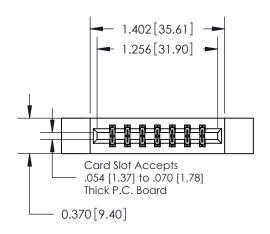

ISSUE NUMBER ORIGINAL

837/887 Series High Temp Card Edge Connector Part Number: 887-014-542-212

YOUR CONNECTION TO QUALITY & SERVICE

**EDAC INC** TORONTO, ONTARIO CANADA

THESE DRAWINGS AND SPECIFICATIONS ARE THE PROPERTY OF EDAC INC., AND SHALL NOT BE REPRODUCED, OR COPIED OR USED AS THE BASIS FOR THE MANUFACTURE OR SALE OF APPARATUS WITHOUT WRITTEN PERMISSION.

| ACAD REFERENCE NO. | 837 ENG MASTER   |  |  |
|--------------------|------------------|--|--|
| DRAWN: J.LEE       | DATE: OCT. 06/09 |  |  |
| CHECKED:           | DATE:            |  |  |
| SCALE: NTS         | SHEET 1 OF 2     |  |  |
| DRAWING NUMBER     | ISSUE            |  |  |
| 837 Assembly       | 1                |  |  |