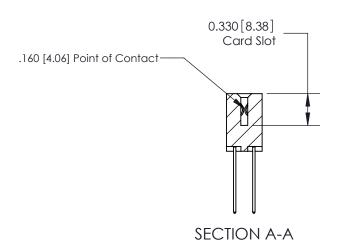

## **Contact Detail**

542-Wire Wrap .025 Sq.(0.64 Sq.) - Tail LG=.645(16.38) .156 [3.96] Contact Spacing x .200 [5.08] Row Spacing

**See Accompanying Pages for: Contact Bend Details** 

THIS IS A C.A.D. GENERATED DRAWING DO NOT MAKE MANUAL REVISIONS TO MASTER.

ISSUE NUMBER

ORIGINAL

1

|  | 837/887 Series High Temp Card Edge Connector<br>Contact Bend Detail   |                                                                                                                                                                                                  | ACAD REFERENCE | NO. 837 EN | 837 ENG MASTER   |  |
|--|-----------------------------------------------------------------------|--------------------------------------------------------------------------------------------------------------------------------------------------------------------------------------------------|----------------|------------|------------------|--|
|  |                                                                       |                                                                                                                                                                                                  | DRAWN: J.LEE   | DATE: OC   | DATE: OCT. 06/09 |  |
|  |                                                                       |                                                                                                                                                                                                  | CHECKED:       | DATE:      | DATE:            |  |
|  | EDAC INC TORONTO, ONTARIO CANADA YOUR CONNECTION TO QUALITY & SERVICE | THESE DRAWINGS AND SPECIFICATIONS ARE THE PROPERTY OF EDAC INC.,AND SHALL NOT BE REPRODUCED, OR COPIED OR USED AS THE BASIS FOR THE MANUFACTURE OR SALE OF APPARATUS WITHOUT WRITTEN PERMISSION. | SCALE: NTS     | SHEET      | 2 <b>OF</b> 2    |  |
|  |                                                                       |                                                                                                                                                                                                  | DRAWING NUMBER |            | ISSUE            |  |
|  |                                                                       |                                                                                                                                                                                                  | 837 Assembly   |            | 1                |  |