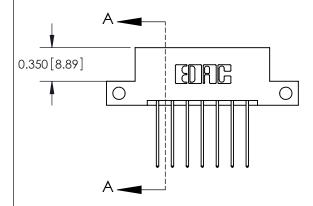

## **Mounting Option**

12-.128 (3.25) Dia. Side Mounting Holes

ISSUE NUMBER ORIGINAL

837/887 Series High Temp Card Edge Connector Part Number: 887-014-542-212

YOUR CONNECTION TO QUALITY & SERVICE

**EDAC INC** TORONTO, ONTARIO CANADA

THESE DRAWINGS AND SPECIFICATIONS ARE THE PROPERTY OF EDAC INC., AND SHALL NOT BE REPRODUCED, OR COPIED OR USED AS THE BASIS FOR THE MANUFACTURE OR SALE OF APPARATUS WITHOUT WRITTEN PERMISSION.