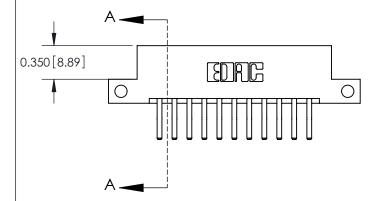

**Mounting Option** 

12-.128 (3.25) Dia. Side Mounting Holes

## **Contact Detail**

560-Extender Board Bend (Code 523 Contacts)

.156 [3.96] Contact Spacing x .200 [5.08] Row Spacing





**See Accompanying Pages for: Contact Bend Details** 

THIS IS A C.A.D. GENERATED DRAWING DO NOT MAKE MANUAL REVISIONS TO MASTER.



ISSUE NUMBER ORIGINAL

|                              | 0.330 [8.38]<br>Card Slot |
|------------------------------|---------------------------|
| .160 [4.06] Point of Contact |                           |
|                              |                           |
|                              |                           |
|                              | SECTION A-A               |

837/887 Series High Temp Card Edge Connector Part Number: 887-022-560-212

YOUR CONNECTION TO QUALITY & SERVICE

**EDAC INC** TORONTO, ONTARIO CANADA

THESE DRAWINGS AND SPECIFICATIONS ARE THE PROPERTY OF EDAC INC.,AND SHALL NOT BE REPRODUCED, OR COPIED OR USED AS THE BASIS