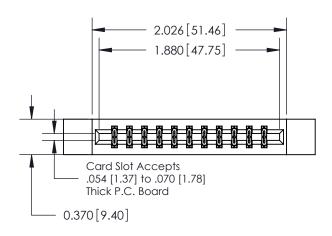

ISSUE NUMBER ORIGINAL

|                              | 0.330 [8.38]<br>Card Slot |
|------------------------------|---------------------------|
| .160 [4.06] Point of Contact |                           |
|                              |                           |
|                              |                           |
|                              | SECTION A-A               |