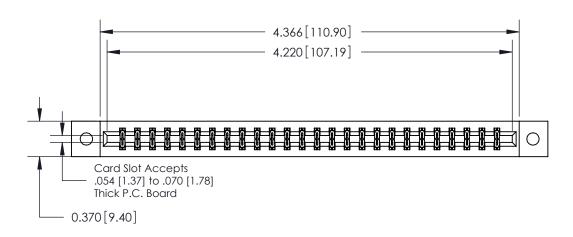

**Mounting Option** 02-.128 (3.25) Dia. Mounting Holes **Contact Detail** .156 [3.96] Contact Spacing x .200 [5.08] Row Spacing

THIS IS A C.A.D. GENERATED DRAWING DO NOT MAKE MANUAL REVISIONS TO MASTER.

ISSUE NUMBER

ORIGINAL

544-Wire Wrap .050x.025(1.27x0.64) - Tail LG=.750(19.05)

**See Accompanying Pages for:** 

**Contact Bend Details** 

837/887 Series High Temp Card Edge Connector Part Number: 887-052-544-802