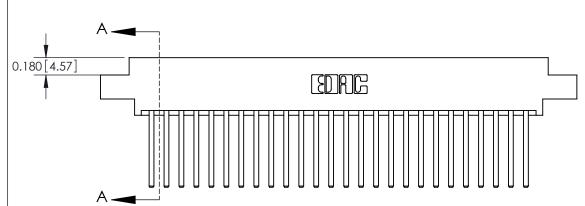

ISSUE NUMBER

ORIGINAL

544-Wire Wrap .050x.025(1.27x0.64) - Tail LG=.750(19.05)

**See Accompanying Pages for:** 

**Contact Bend Details** 

837/887 Series High Temp Card Edge Connector Part Number: 887-052-544-802