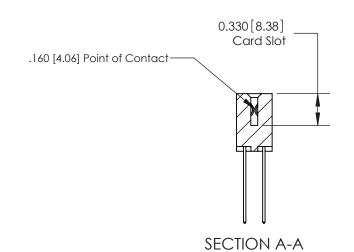

ISSUE NUMBER

ORIGINAL

1

| 837/887 Series High Temp Card Edge Connector<br>Contact Bend Detail |                                      |                                                                                                                                                                                                 | ACAD REFERENCE | NO. 837 EN | 837 ENG MASTER   |  |
|---------------------------------------------------------------------|--------------------------------------|-------------------------------------------------------------------------------------------------------------------------------------------------------------------------------------------------|----------------|------------|------------------|--|
|                                                                     |                                      |                                                                                                                                                                                                 | DRAWN: J.LEE   | DATE: OC   | DATE: OCT. 06/09 |  |
|                                                                     |                                      |                                                                                                                                                                                                 | CHECKED:       | DATE:      | DATE:            |  |
|                                                                     | EDAC INC                             | THESE DRAWINGS AND SPECIFICATIONS ARE THE PROPERTY OF EDAC INC.,AND SHALL NOT BE REPRODUCED,OR COPIED OR USED AS THE BASIS FOR THE MANUFACTURE OR SALE OF APPARATUS WITHOUT WRITTEN PERMISSION. | SCALE: NTS     | SHEET      | 2 <b>OF</b> 2    |  |
|                                                                     | TORONTO, ONTARIO                     |                                                                                                                                                                                                 | DRAWING NUMBER |            | ISSUE            |  |
|                                                                     | YOUR CONNECTION TO QUALITY & SERVICE |                                                                                                                                                                                                 | 837 Assembly   |            | 1                |  |