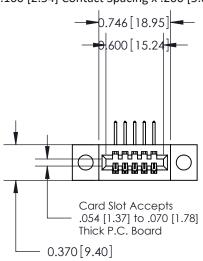

## **Mounting Option**

04-.156 (3.96) Dia. Mounting Holes

842/892 Series High Temp Card Edge Connector Part Number: 892-005-558-104

YOUR CONNECTION TO QUALITY & SERVICE

842 ENG MASTER J.LEE DATE: OCT. 06/09 SHEET 1 OF 3

SECTION A-A

842 Assembly

THIS IS A C.A.D. GENERATED DRAWING DO NOT MAKE MANUAL REVISIONS TO MASTER