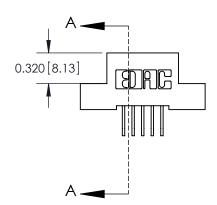

842/892 Series High Temp Card Edge Connector Part Number: 892-005-558-104

YOUR CONNECTION TO QUALITY & SERVICE

842 ENG MASTER J.LEE DATE: OCT. 06/09 SHEET 1 OF 3

SECTION A-A

842 Assembly

THIS IS A C.A.D. GENERATED DRAWING DO NOT MAKE MANUAL REVISIONS TO MASTER

THIS IS A C.A.D. GENERATED DRAWING DO NOT MAKE MANUAL REVISIONS TO MASTER

ISSUE NUMBER

ORIGINAL

1

| 842/892 Series High Temp Card Edge Co<br>Mounting Options  | DRAWN: J.LEE DATE: OCT. 06/09  CHECKED: DATE: |
|------------------------------------------------------------|-----------------------------------------------|
| EDAC INC THESE DRAWINGS AND S ARE THE PROPERTY OF          |                                               |
|                                                            | DUCED,OR COPIED DRAWING NUMBER ISSUE          |
| YOUR CONNECTION TO QUALITY & SERVICE WITHOUT WRITTEN PERMI |                                               |