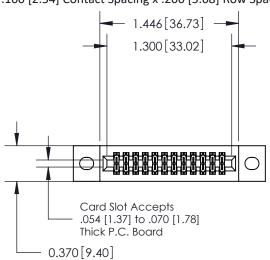

## **Contact Detail**

523-P.C. Tail .025 Sq.(0.64 Sq.) - Tail LG=.400(10.16) .100 [2.54] Contact Spacing x .200 [5.08] Row Spacing

**See Accompanying Pages for:** 

- **Contact Bend Details**
- **Mounting Options**

.240 [6.10] Point of Contact-

| 842/892 Series High Temp Card Edge | Connector |
|------------------------------------|-----------|
| Part Number: 892-024-523-202       |           |

|   | DRAWN: J.LEE   | DATE: O | CT. 06/09 |
|---|----------------|---------|-----------|
|   | CHECKED:       | DATE:   |           |
|   | SCALE: NTS     | SHEET   | 1 OF 3    |
| D | DRAWING NUMBER |         | ISSUE     |
|   | 842 Assembly   |         | 1         |