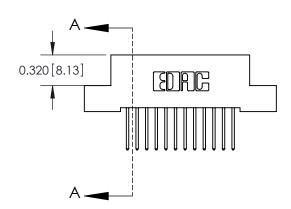

842 ENG MASTER

THIS IS A C.A.D. GENERATED DRAWING DO NOT MAKE MANUAL REVISIONS TO MASTER

ORIGINAL (1)

| 842/892 Series High Temp Card Edge Connector<br>Contact Bend Detail |                                                                                                                                    | ACAD REFERENCE NO. 842 ENG MASTER |        |                  |        |
|---------------------------------------------------------------------|------------------------------------------------------------------------------------------------------------------------------------|-----------------------------------|--------|------------------|--------|
|                                                                     |                                                                                                                                    | DRAWN:                            | J.LEE  | DATE: OCT. 06/09 |        |
|                                                                     |                                                                                                                                    | CHECKE                            | ):     | DATE:            |        |
| EDAC INC                                                            | THESE DRAWINGS AND SPECIFICATIONS ARE THE PROPERTY OF EDAC INC.,AND SHALL NOT BE REPRODUCED,OR COPIED OR USED AS THE BASIS FOR THE | SCALE:                            | NTS    | SHEET :          | 2 OF 3 |
| TORONTO, ONTARIO                                                    |                                                                                                                                    | DRAWING                           | NUMBER |                  | ISSUE  |
| YOUR CONNECTION TO QUALITY & SERVICE                                | MANUFACTURE OR SALE OF APPARATUS WITHOUT WRITTEN PERMISSION.                                                                       | 842 Assembly                      |        |                  | 1      |