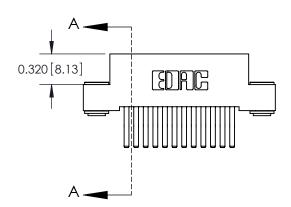

## **Contact Detail**

560-Extender Board Bend (Code 523 Contacts)

.100 [2.54] Contact Spacing x .200 [5.08] Row Spacing

**See Accompanying Pages for:** 

- **Contact Bend Details**
- **Mounting Options**

.240 [6.10] Point of Contact-