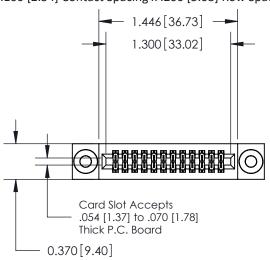

842/892 Series High Temp Card Edge Connector Part Number: 892-024-560-203

| DRAWN: J,LEE   | DATE: OCT. 06/09 |
|----------------|------------------|
| CHECKED:       | DATE:            |
| SCALE: NTS     | SHEET 1 OF 3     |
| DRAWING NUMBER | ISSUE            |