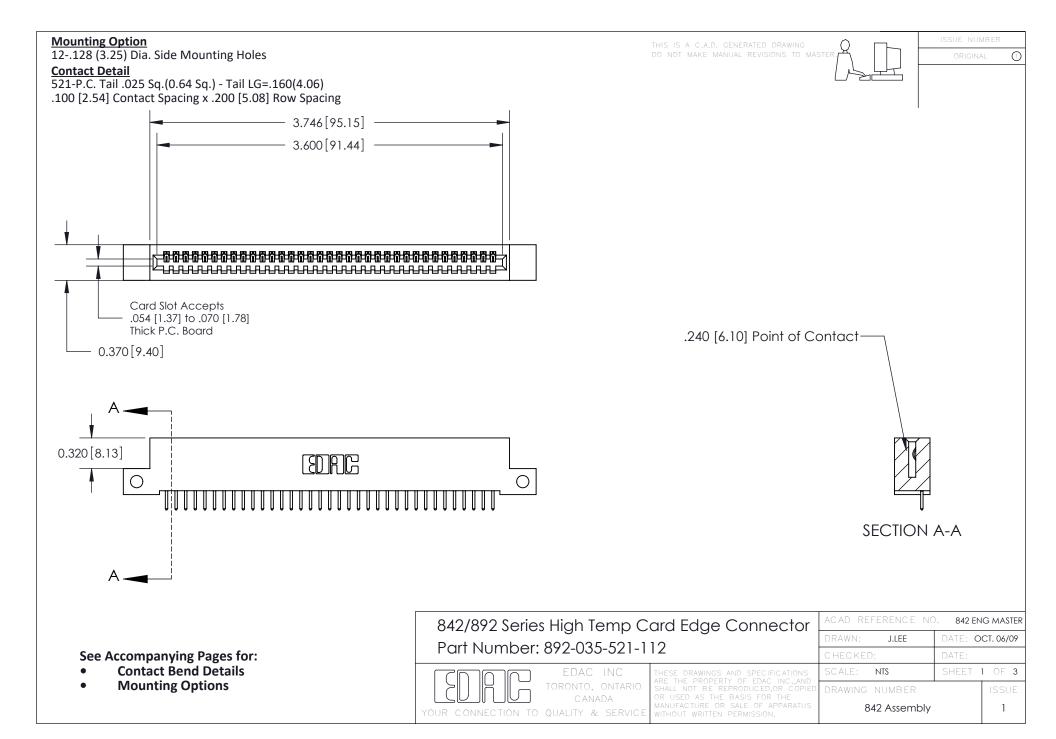

THIS IS A C.A.D. GENERATED DRAWING DO NOT MAKE MANUAL REVISIONS TO MASTER

ORIGINAL (1)



| 842/892 Series High Temp Card Edge Connector<br>Contact Bend Detail |                                                                                                 | ACAD REFERENCE NO. 842 ENG MASTER |             |                  |        |
|---------------------------------------------------------------------|-------------------------------------------------------------------------------------------------|-----------------------------------|-------------|------------------|--------|
|                                                                     |                                                                                                 | DRAWN:                            | J.LEE