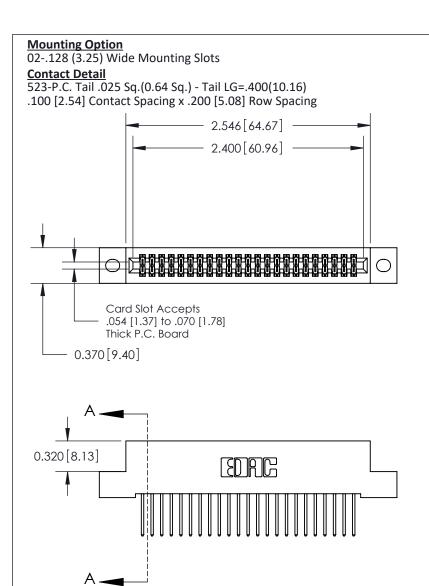

.240 [6.10] Point of Contact-

## **See Accompanying Pages for:**

- **Contact Bend Details**
- **Mounting Options**

842/892 Series High Temp Card Edge Connector Part Number: 892-046-523-202

| ACAD REFERENCE N | O. 842 ENG MASTER |
|------------------|-------------------|
| DRAWN: J.LEE     | DATE: OCT. 06/09  |
| CHECKED:         | DATE:             |
| SCALE: NTS       | SHEET 1 OF 3      |
| DRAWING NUMBER   | ISSUE             |