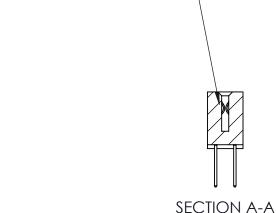

842 Assembly

THIS IS A C.A.D. GENERATED DRAWING DO NOT MAKE MANUAL REVISIONS TO MASTER

ORIGINAL (1)

| 842/892 Series High Temp Card Edge Connector<br>Contact Bend Detail |                                                                   | ACAD REFERENCE NO. 842 ENG MASTER |             |                  |        |
|---------------------------------------------------------------------|-------------------------------------------------------------------|-----------------------------------|-------------|------------------|--------|
|                                                                     |                                                                   | DRAWN:                            | J.LEE       | DATE: OCT. 06/09 |        |
|                                                                     |                                                                   | CHECKE                            | ):          | DATE:            |        |
| EDAC INC                                                            | THESE DRAWINGS AND SPECIFICATIONS ARE THE PROPERTY OF EDAC INCAND | SCALE:                            | NTS         | SHEET :          | 2 OF 3 |
| TORONTO, ONTARIO                                                    | SHALL NOT BE REPRODUCED, OR COPIED OR USED AS THE BASIS FOR THE   | DRAWING                           | NUMBER      |                  | ISSUE  |
| YOUR CONNECTION TO QUALITY & SERVICE                                | MANUFACTURE OR SALE OF APPARATUS WITHOUT WRITTEN PERMISSION.      | 8                                 | 42 Assembly |                  | 1      |