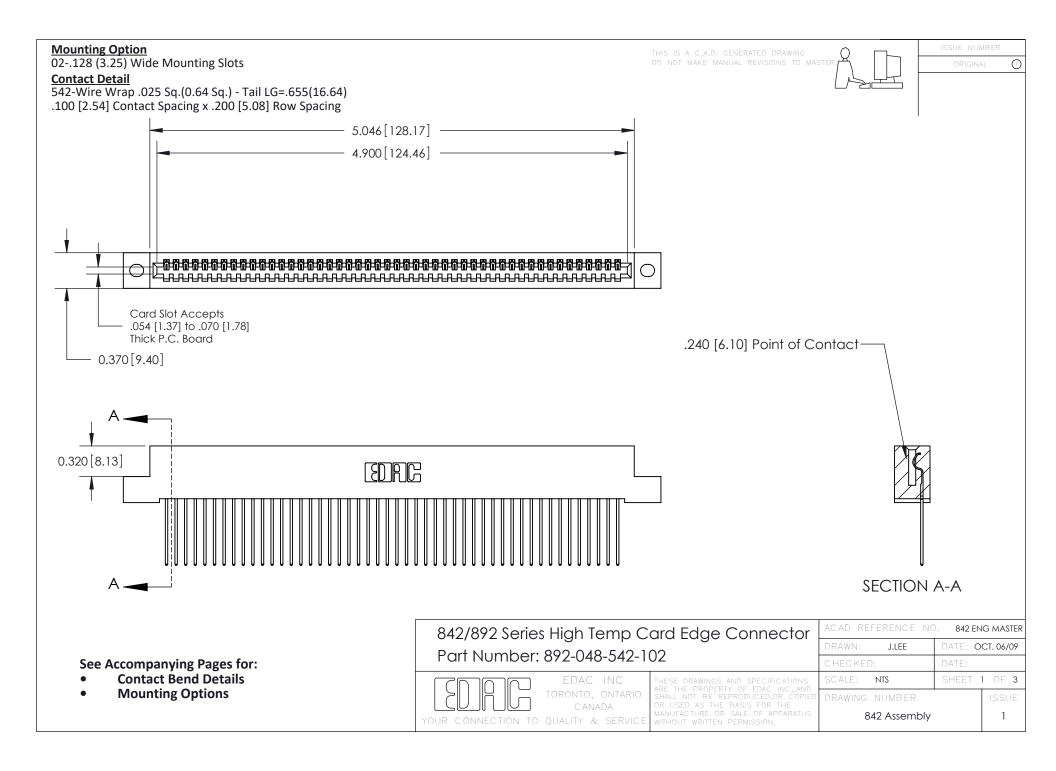

THIS IS A C.A.D. GENERATED DRAWING DO NOT MAKE MANUAL REVISIONS TO MASTER

ORIGINAL (1)



| 842/892 Series High Temp Card Edge Connector<br>Contact Bend Detail |                                                                                                 | ACAD REFERENCE NO. 842 ENG MASTER |             |                  |        |
|---------------------------------------------------------------------|-------------------------------------------------------------------------------------------------|-----------------------------------|-------------|------------------|--------|
|                                                                     |                                                                                                 | DRAWN:                            | J.LEE