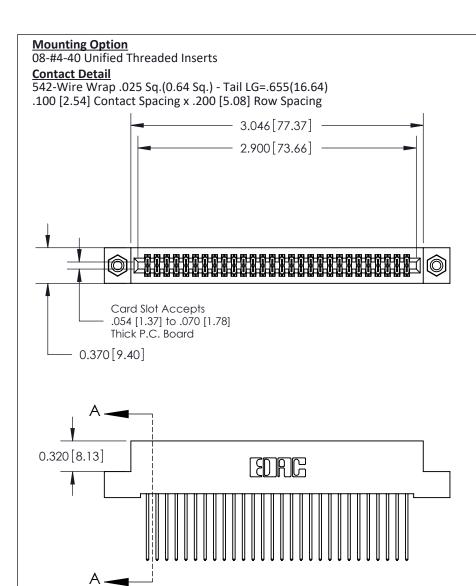

THIS IS A C.A.D. GENERATED DRAWING
DO NOT MAKE MANUAL REVISIONS TO MASTER

ISSUE NUMBER

ORIGINAL

1

| 842/892 Series High Temp Card Edge Co<br>Mounting Options  | DRAWN: J.LEE DATE: OCT. 06/09  CHECKED: DATE: |
|------------------------------------------------------------|-----------------------------------------------|
| EDAC INC THESE DRAWINGS AND S ARE THE PROPERTY OF          |                                               |
|                                                            | DUCED,OR COPIED DRAWING NUMBER ISSUE          |
| YOUR CONNECTION TO QUALITY & SERVICE WITHOUT WRITTEN PERMI |                                               |