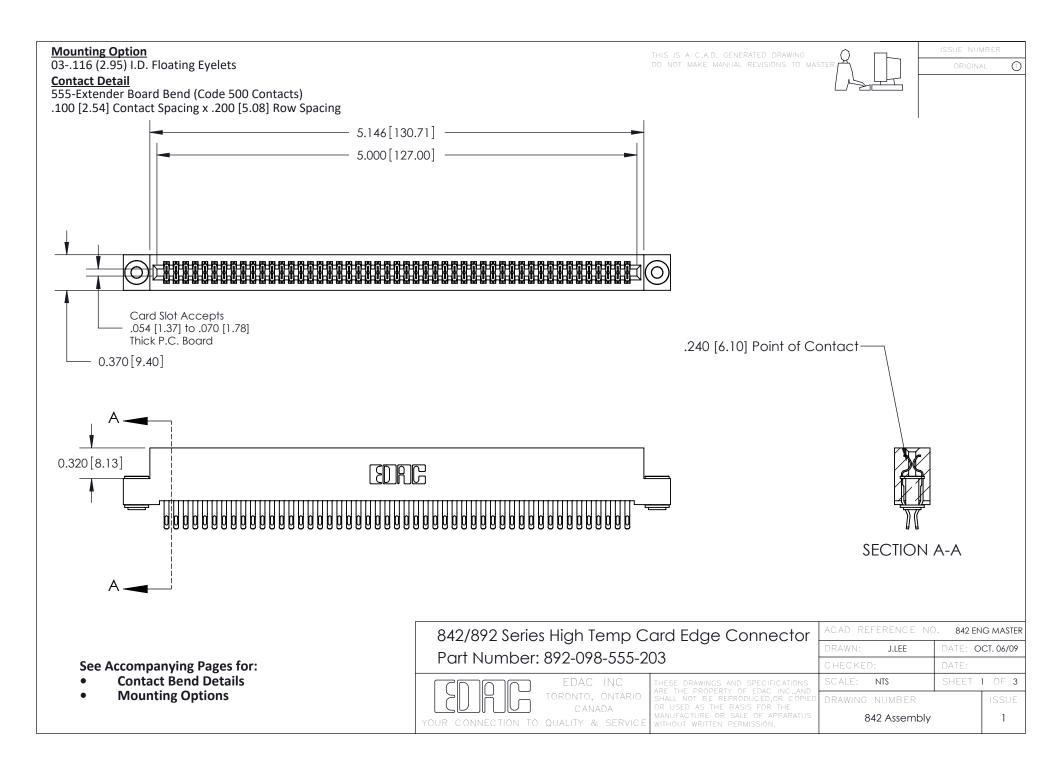

THIS IS A C.A.D. GENERATED DRAWING DO NOT MAKE MANUAL REVISIONS TO MASTER

ORIGINAL (1)



| 842/892 Series High Temp Card Edge Connector<br>Contact Bend Detail |                                                                                                 | ACAD REFERENCE NO. 842 ENG MASTER |             |                  |        |
|---------------------------------------------------------------------|-------------------------------------------------------------------------------------------------|-----------------------------------|-------------|------------------|--------|
|                                                                     |                                                                                                 | DRAWN:                            | J.LEE