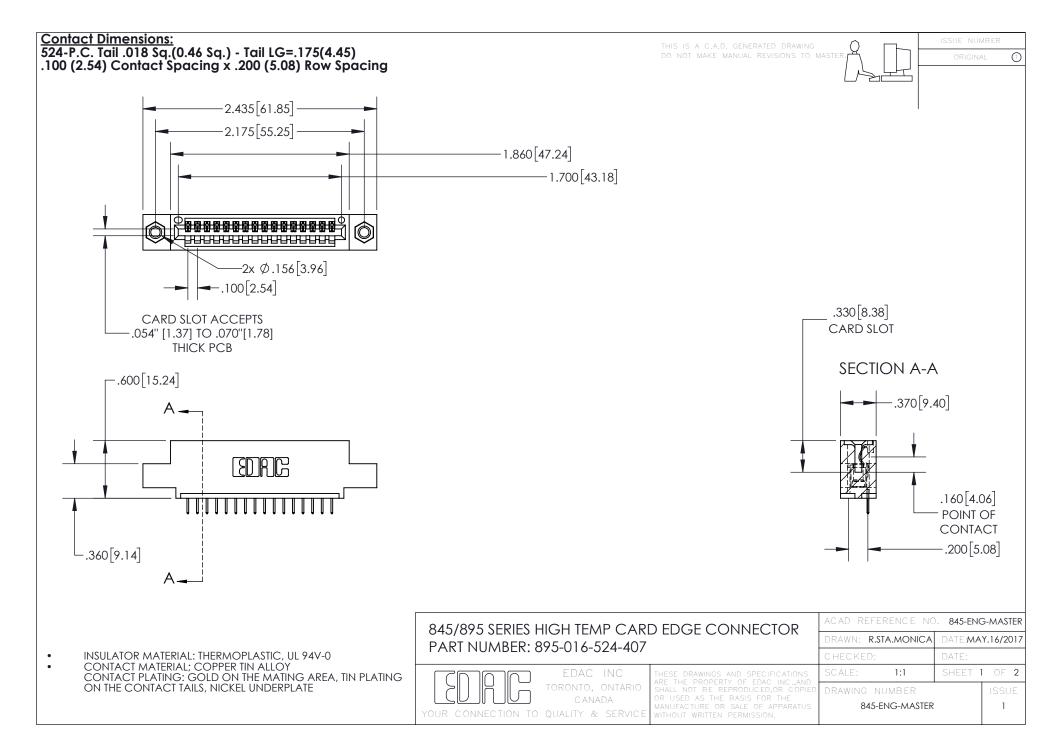

INSULATOR MATERIAL: THERMOPLASTIC POLYESTER, UL 94V-0 DAP MATERIAL AVAILABLE UPON REQUEST

**Contact Code 558** 

CONTACT MATERIAL; COPPER ALLOY CONTACT PLATING: GOLD ON THE MATING AREA, TIN PLATING ON THE CONTACT TAILS, NICKEL UNDERPLATE

## 845/895 SERIES HIGH TEMP CARD EDGE CONNECTOR CONTACT CODE 555,556,558,559,560 DIMENSIONS

YOUR CONNECTION TO QUALITY & SERVICE

Contact Code 559

|   | ACAD REFERENCE NO. 845-ENG-MASTER |                  |  |
|---|-----------------------------------|------------------|--|
|   | DRAWN: R.STA.MONICA               | DATE:MAY.16/2017 |  |
|   | CHECKED:                          | DATE:            |  |
|   | SCALE: 1:1                        | SHEET 2 OF 2     |  |
| D | DRAWING NUMBER                    | ISSUE            |  |

Contact Code 560

845-ENG-MASTER