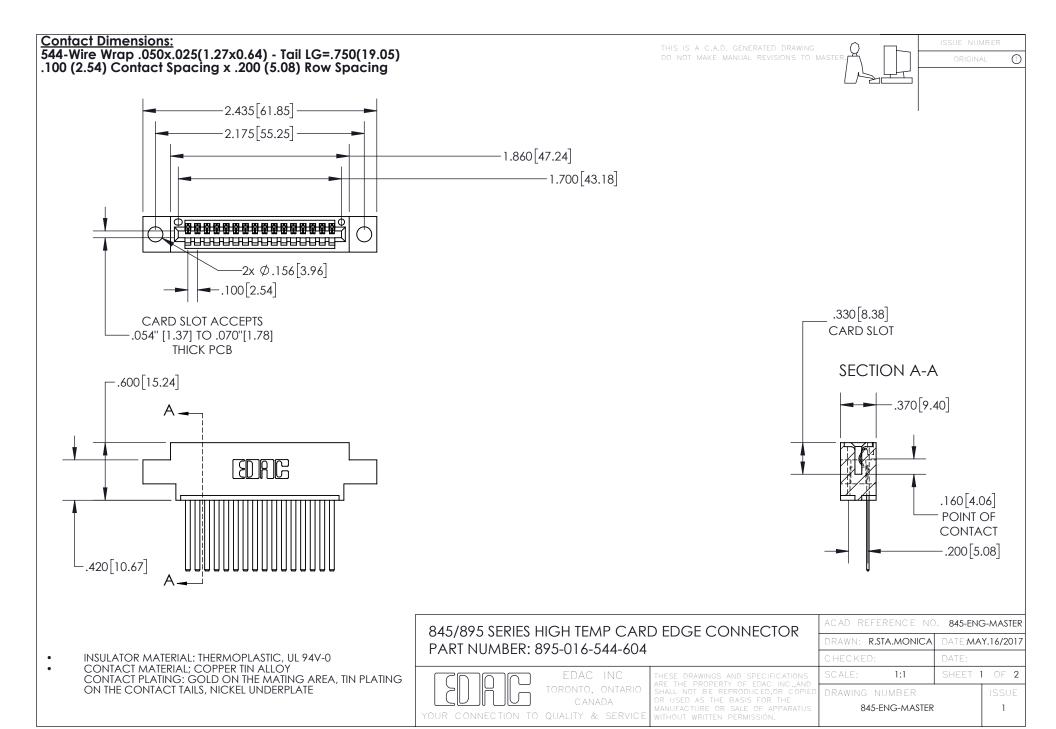

INSULATOR MATERIAL: THERMOPLASTIC POLYESTER, UL 94V-0 DAP MATERIAL AVAILABLE UPON REQUEST

**Contact Code 558** 

CONTACT MATERIAL; COPPER ALLOY CONTACT PLATING: GOLD ON THE MATING AREA, TIN PLATING ON THE CONTACT TAILS, NICKEL UNDERPLATE

## 845/895 SERIES HIGH TEMP CARD EDGE CONNECTOR CONTACT CODE 555,556,558,559,560 DIMENSIONS

YOUR CONNECTION TO QUALITY & SERVICE

Contact Code 559

|   | ACAD REFERENCE NO. 845-ENG-MASTER |                  |  |
|---|-----------------------------------|------------------|--|
|   | DRAWN: R.STA.MONICA               | DATE:MAY.16/2017 |  |
|   | CHECKED:                          | DATE:            |  |
|   | SCALE: 1:1                        | SHEET 2 OF 2     |  |
| D | DRAWING NUMBER                    | ISSUE            |  |

Contact Code 560

845-ENG-MASTER