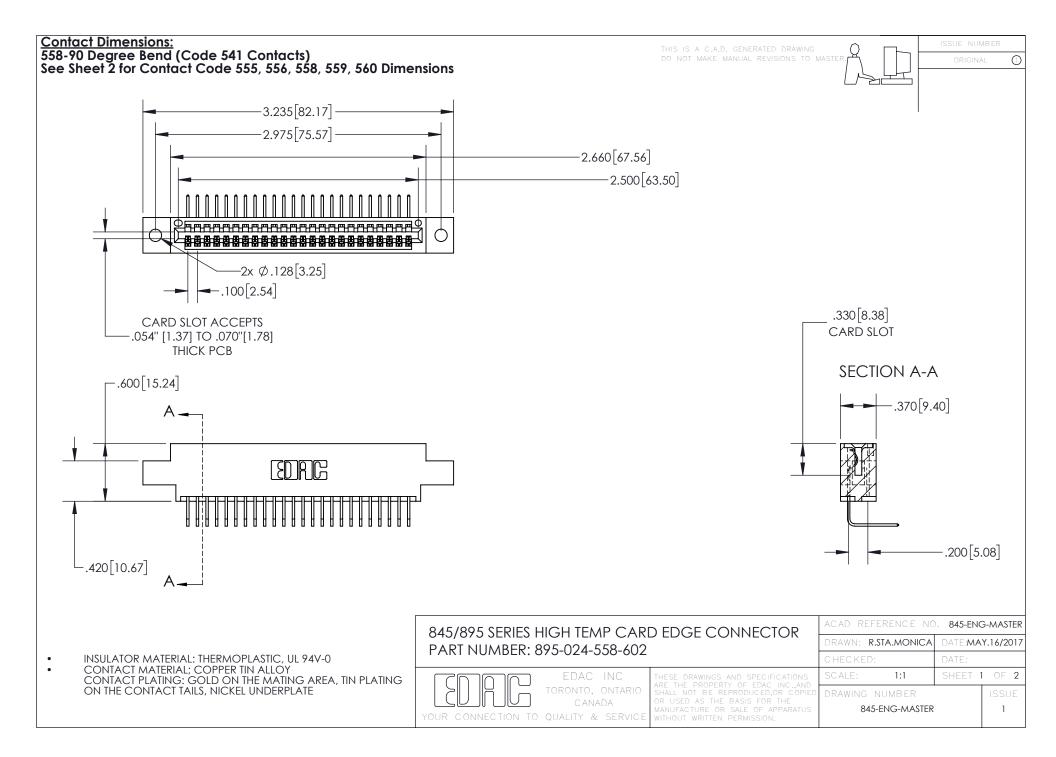

INSULATOR MATERIAL: THERMOPLASTIC POLYESTER, UL 94V-0 DAP MATERIAL AVAILABLE UPON REQUEST

**Contact Code 558** 

CONTACT MATERIAL; COPPER ALLOY CONTACT PLATING: GOLD ON THE MATING AREA, TIN PLATING ON THE CONTACT TAILS, NICKEL UNDERPLATE

## 845/895 SERIES HIGH TEMP CARD EDGE CONNECTOR CONTACT CODE 555,556,558,559,560 DIMENSIONS

YOUR CONNECTION TO QUALITY & SERVICE

Contact Code 559

|   | ACAD REFERENCE NO. 845-ENG-MASTER |                  |  |
|---|-----------------------------------|------------------|--|
|   | DRAWN: R.STA.MONICA               | DATE:MAY.16/2017 |  |
|   | CHECKED:                          | DATE:            |  |
|   | SCALE: 1:1                        | SHEET 2 OF 2     |  |
| D | DRAWING NUMBER                    | ISSUE            |  |

Contact Code 560