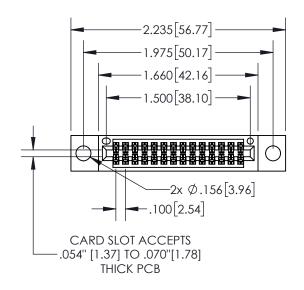

## **Contact Dimensions:** 520-P.C. Tail .030x.018(0.76x0.46) - Tail LG=.175(4.45) .100 (2.54) Contact Spacing x .200 (5.08) Row Spacing

845/895 SERIES HIGH TEMP CARD EDGE CONNECTOR PART NUMBER: 895-028-520-204

YOUR CONNECTION TO QUALITY & SERVICE

|   | ACAD REFERENCE NO   | . 845-ENG-MASTER |
|---|---------------------|------------------|
|   | DRAWN: R.STA.MONICA | DATE:MAY.16/2017 |
|   | CHECKED:            | DATE:            |
|   | SCALE: 1:1          | SHEET 1 OF 2     |
| 0 | DRAWING NUMBER      | ISSUE            |