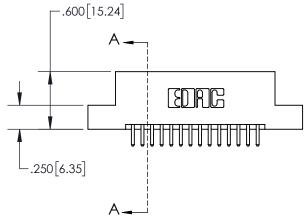

YOUR CONNECTION TO QUALITY & SERVICE

|   | ACAD REFERENCE NO   | . 845-ENG-MASTER |
|---|---------------------|------------------|
|   | DRAWN: R.STA.MONICA | DATE:MAY.16/2017 |
|   | CHECKED:            | DATE:            |
|   | SCALE: 1:1          | SHEET 1 OF 2     |
| 0 | DRAWING NUMBER      | ISSUE            |