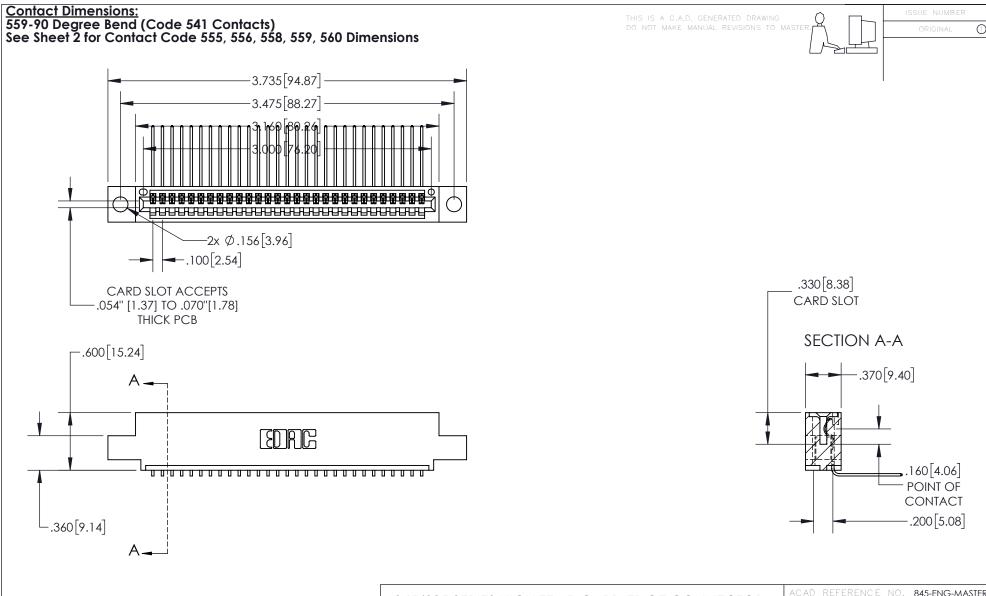

INSULATOR MATERIAL: THERMOPLASTIC, UL 94V-0

CONTACT MATERIAL; COPPER TIN ALLOY
CONTACT PLATING: GOLD ON THE MATING AREA, TIN PLATING
ON THE CONTACT TAILS, NICKEL UNDERPLATE

| 845/895 SERIES HIGH TEMP CARD EDGE CONNECTOR |
|----------------------------------------------|
| PART NUMBER: 895-029-559-404                 |

YOUR CONNECTION TO QUALITY & SERVICE

| ACAD REFERENCE NO. 845-ENG-MASTER |                  |  |
|-----------------------------------|------------------|--|
| DRAWN: R.STA.MONICA               | DATE:MAY.16/2017 |  |
| CHECKED:                          | DATE:            |  |
| SCALE: 1:1                        | SHEET 1 OF 2     |  |
| DRAWING NUMBER                    | ISSUE            |  |
| 845-ENG-MASTER                    | 1                |  |