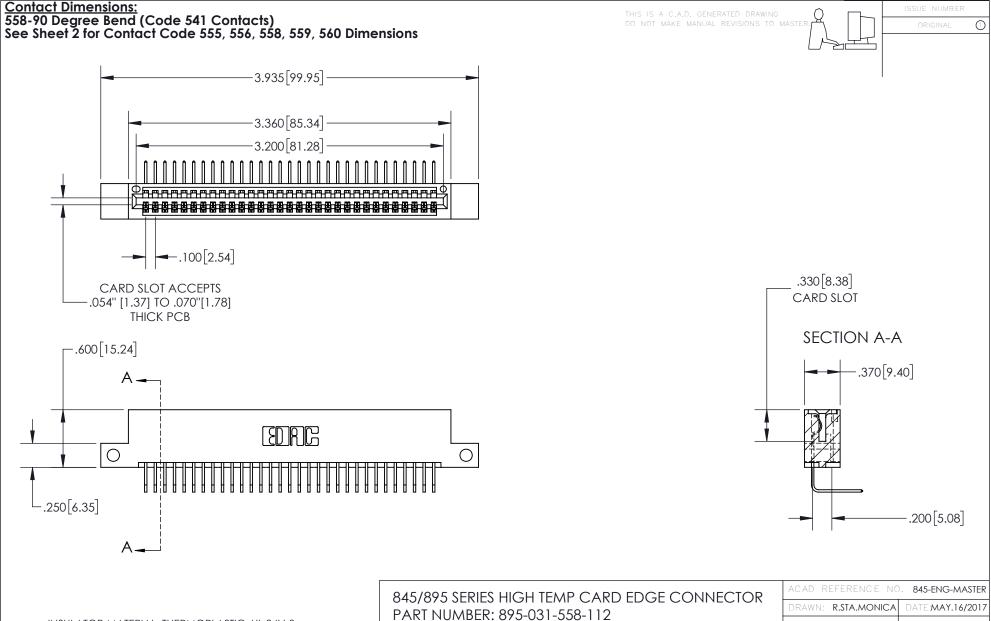

INSULATOR MATERIAL: THERMOPLASTIC, UL 94V-0

CONTACT MATERIAL; COPPER TIN ALLOY
CONTACT PLATING: GOLD ON THE MATING AREA, TIN PLATING
ON THE CONTACT TAILS, NICKEL UNDERPLATE

| 845/895 SERIES HIGH TEMP CARD EDGE CONNECTOR | K |
|----------------------------------------------|---|
| PART NUMBER: 895-031-558-112                 |   |

YOUR CONNECTION TO QUALITY & SERVICE

| ACAD REFERENCE NO. 845-ENG-MASTER |                  |  |
|-----------------------------------|------------------|--|
| DRAWN: R.STA.MONICA               | DATE:MAY.16/2017 |  |
| CHECKED:                          | DATE:            |  |
| SCALE: 1:1                        | SHEET 1 OF 2     |  |
| DRAWING NUMBER                    | ISSUE            |  |
| 845-ENG-MASTER                    | 1                |  |