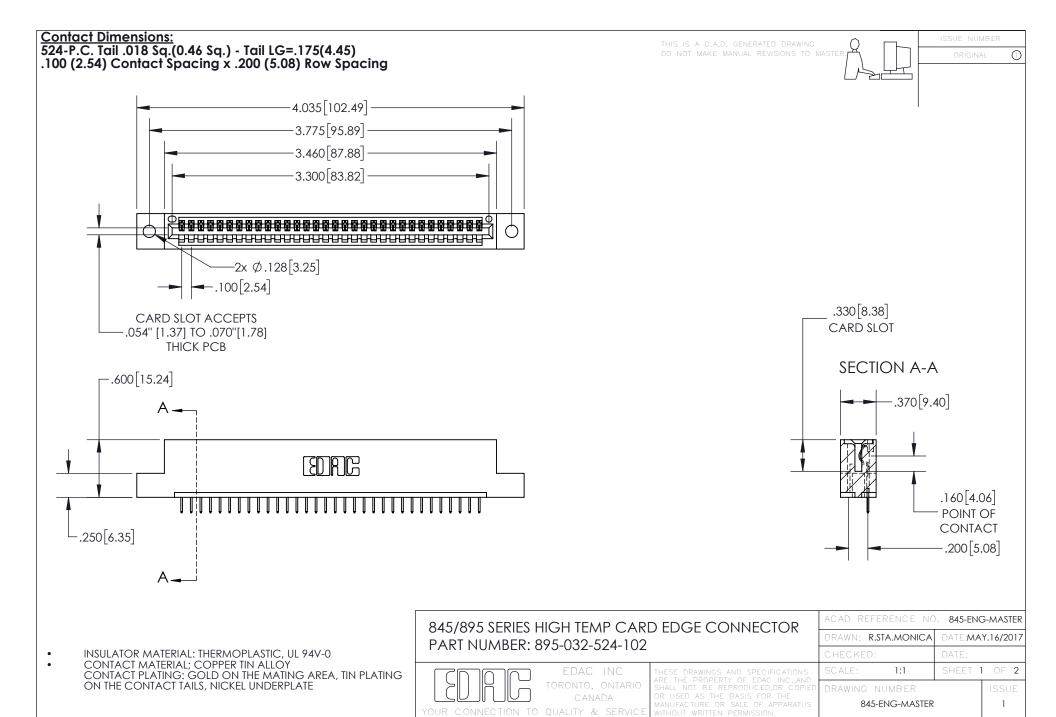

INSULATOR MATERIAL: THERMOPLASTIC POLYESTER, UL 94V-0 DAP MATERIAL AVAILABLE UPON REQUEST

**Contact Code 558** 

CONTACT MATERIAL; COPPER ALLOY CONTACT PLATING: GOLD ON THE MATING AREA, TIN PLATING ON THE CONTACT TAILS, NICKEL UNDERPLATE

## 845/895 SERIES HIGH TEMP CARD EDGE CONNECTOR CONTACT CODE 555,556,558,559,560 DIMENSIONS

YOUR CONNECTION TO QUALITY & SERVICE

Contact Code 559

|   | ACAD REFERENCE NO. 845-ENG-MASTER |                  |  |
|---|-----------------------------------|------------------|--|
|   | DRAWN: R.STA.MONICA               | DATE:MAY.16/2017 |  |
|   | CHECKED:                          | DATE:            |  |
|   | SCALE: 1:1                        | SHEET 2 OF 2     |  |
| D | DRAWING NUMBER                    | ISSUE            |  |

Contact Code 560

845-ENG-MASTER