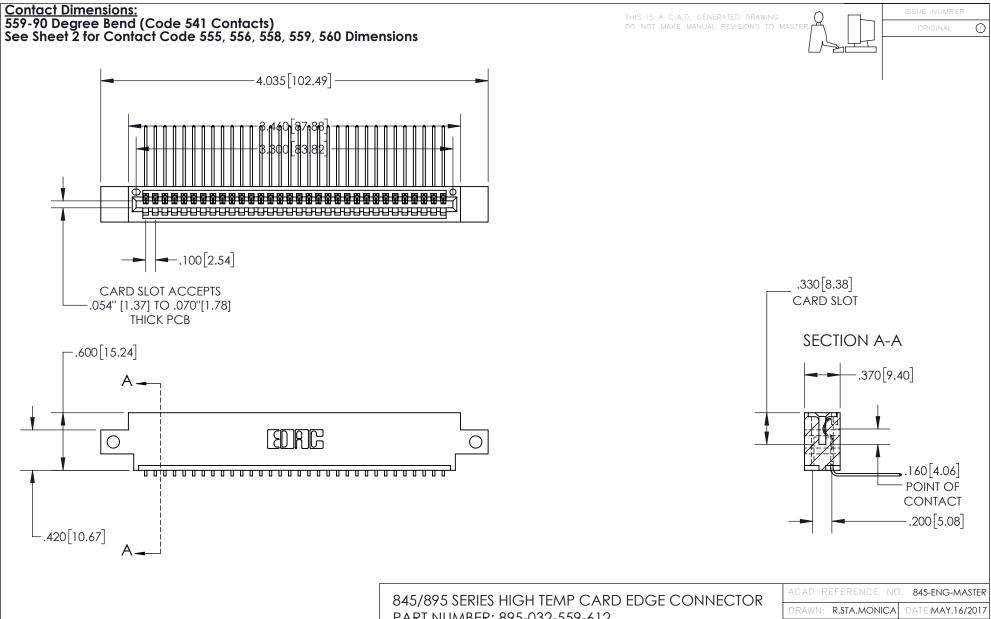

- INSULATOR MATERIAL: THERMOPLASTIC, UL 94V-0
- CONTACT MATERIAL; COPPER TIN ALLOY
  CONTACT PLATING: GOLD ON THE MATING AREA, TIN PLATING
  ON THE CONTACT TAILS, NICKEL UNDERPLATE

| 845/895 SERIES HIGH TEMP CARD EDGE CONNECTOR |
|----------------------------------------------|
| PART NUMBER: 895-032-559-612                 |

YOUR CONNECTION TO QUALITY & SERVICE

CANADA

| ACAD REFERENCE NO. 845-ENG-MASTER |                  |  |
|-----------------------------------|------------------|--|
| DRAWN: R.STA.MONICA               | DATE:MAY.16/2017 |  |
| CHECKED:                          | DATE:            |  |
| SCALE: 1:1                        | SHEET 1 OF 2     |  |
| DRAWING NUMBER                    | ISSUE            |  |
| 845-ENG-MASTER                    | 1                |  |